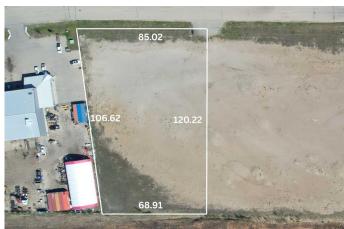

#### \$667,500

0 Bedroom, 0.00 Bathroom, Land on 2.31 Acres

NONE, Whitecourt, Alberta

2.67 acres for industrial developement with adjoining lots avaiable. Seller / developer can also build to suit. Easy paved access to highway. Great location next to other industrial development.