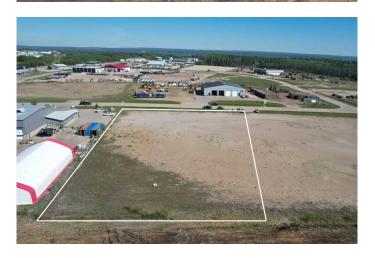

#### \$667,500

0 Bedroom, 0.00 Bathroom, Land on 2.31 Acres

NONE, Whitecourt, Alberta

2.67 acres for industrial developement with adjoining lots avaiable. Seller / developer can also build to suit. Easy paved access to highway. Great location next to other industrial development.