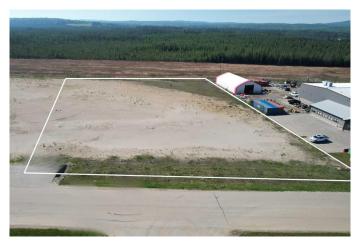

#### \$667,500

0 Bedroom, 0.00 Bathroom, Land on 2.31 Acres

NONE, Whitecourt, Alberta

2.67 acres for industrial developement with adjoining lots avaiable. Seller / developer can also build to suit. Easy paved access to highway. Great location next to other industrial development.