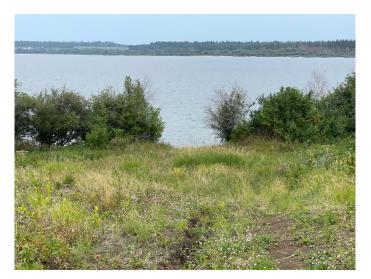

## \$415,000

0 Bedroom, 0.00 Bathroom, Land on 27.53 Acres

Poplar Point, Lac La Biche County, Alberta

Located On Lac La Biche Lake - This
Gorgeous Lot is Secluded with beautiful trees
(poplar, Birch and Spruce. Leaving you with a
gorgeous view of the lake to the west. This Lot
has had drainage and a road put in giving you
complete giving you year round road road
access to your 25 acres and a cleared area for
your building site. Walk down your driveway to
the water to fish, swim or launch your boat!
There is a bird sanctuary near by! Enjoy lake
view, birds, wildlife and nature and build your
dream home; Don't wait call today !!!

#### **Amenities**

Is Waterfront Yes

Waterfront See Remarks, Lake Front

### **Exterior**

Lot Description Lake, Irregular Lot, Many Trees, Waterfront