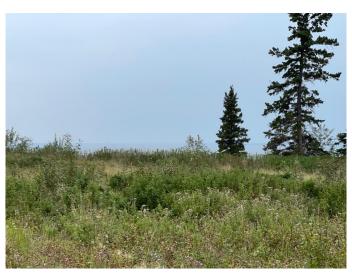

## \$415,000

0 Bedroom, 0.00 Bathroom, Land on 27.53 Acres

Poplar Point, Lac La Biche County, Alberta

Located On Lac La Biche Lake - This
Gorgeous Lot is Secluded with beautiful trees
(poplar, Birch and Spruce. Leaving you with a
gorgeous view of the lake to the west. This Lot
has had drainage and a road put in giving you
complete giving you year round road road
access to your 25 acres and a cleared area for
your building site. Walk down your driveway to
the water to fish, swim or launch your boat!
There is a bird sanctuary near by! Enjoy lake
view, birds, wildlife and nature and build your
dream home; Don't wait call today !!!

### **Exterior**

Lot Description Lake, Irregular Lot, Many Trees, Waterfront