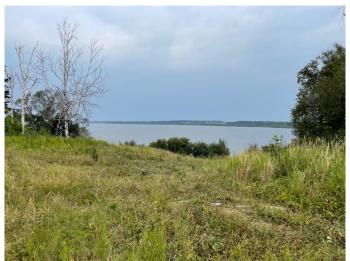

## \$415,000

0 Bedroom, 0.00 Bathroom, Land on 27.53 Acres

Poplar Point, Lac La Biche County, Alberta

Located On Lac La Biche Lake - This
Gorgeous Lot is Secluded with beautiful trees
(poplar, Birch and Spruce. Leaving you with a
gorgeous view of the lake to the west. This Lot
has had drainage and a road put in giving you
complete giving you year round road road
access to your 25 acres and a cleared area for
your building site. Walk down your driveway to
the water to fish, swim or launch your boat!
There is a bird sanctuary near by! Enjoy lake
view, birds, wildlife and nature and build your
dream home; Don't wait call today !!!

#### **Amenities**

Is Waterfront Yes

Waterfront See Remarks, Lake Front

### **Exterior**

Lot Description Lake, Irregular Lot, Many Trees, Waterfront