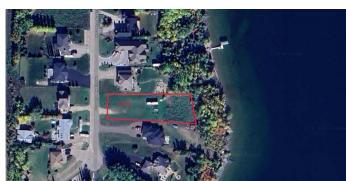

### \$415,000

0 Bedroom, 0.00 Bathroom, Land on 0.60 Acres

Horseshoe Bay Estates, Cold Lake, Alberta

Visit REALTOR® website for additional information. Residential lot in the city of Cold Lake Horseshoe Bay Estates subdivision. Great building options with lake access! Lot has had the required geotechnical survey and building set backs completed that is required for building permit, plot plan has been drafted with the potential building envelope identified. Lot dimensions are 25m width at street and 30m width on the lakefront, with a depth of 93m. All services are at the street.

Beautiful location to build your dream home!

MLS® # A2147668 Price \$415,000

Bathrooms 0.00
Acres 0.60
Type Land

Sub-Type Residential Land

Status Active