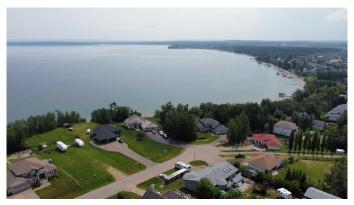

### \$415,000

0 Bedroom, 0.00 Bathroom, Land on 0.60 Acres

Horseshoe Bay Estates, Cold Lake, Alberta

Visit REALTOR® website for additional information. Residential lot in the city of Cold Lake Horseshoe Bay Estates subdivision. Great building options with lake access! Lot has had the required geotechnical survey and building set backs completed that is required for building permit, plot plan has been drafted with the potential building envelope identified. Lot dimensions are 25m width at street and 30m width on the lakefront, with a depth of 93m. All services are at the street.

## **Community Information**

Address 1310 Horseshoe Bay Estates

Subdivision Horseshoe Bay Estates

City Cold Lake
County Cold Lake
Province Alberta
Postal Code T9M 1G8