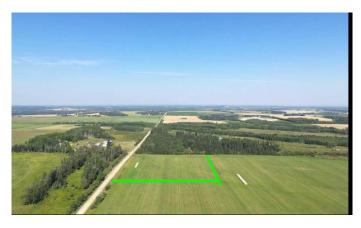

#### \$195,000

0 Bedroom, 0.00 Bathroom, Land on 5.00 Acres

NONE, Rural Red Deer County, Alberta

Build your dream home and landscaping on this 5 acre parcel. 2 story building has potential for mountain views. Just off of Highway 587 with very little gravel driving. Close to Eagle hill CO-OP. 5 Acres have been subdivided off of a hay field. Enjoy this quiet location with access to Old's, Sundre or Bowden.