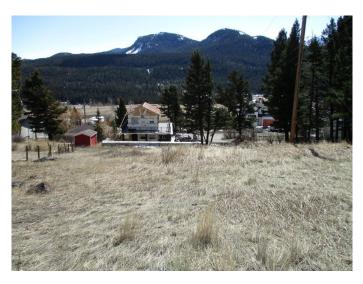

#### NONE, Coleman, Alberta

Here's your chance to own a 50x100 ft desirable Residential Lot in a Mountain Community. Nestled in a picturesque location, this property is bordered by acreage parcels to the north of it. Boasting stunning views with its sloped terrain it allows for Walkout Construction. No building timeline restrictions. Crowsnest Pass is famed for its abundance of outdoor activities such as hiking, biking, skiing, fishing. This is an UNSERVICED LOT.

## Exterior

Lot Description

Back Lane, Few Trees, Rectangular Lot, Sloped Down