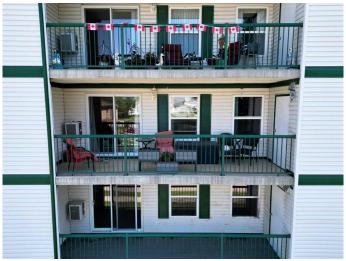

## \$205,000

2 Bedroom, 2.00 Bathroom, 741 sqft Residential on 0.00 Acres

NONE, Edson, Alberta

Beautiful two bedroom, 1.5 bathroom unit. This unit is in excellent condition and features a neutral colour scheme, move in ready. A large west facing deck is the perfect spot to enjoy the late afternoon sun, the deck also boasts two storage units. Large bright kitchen with plenty of cabinet space. In unit laundry room is spacious and offers additional storage. Spruce Terrace Condominium Complex also features heated underground parking, air conditioning, elevator and large common area. Central location close to library, Red Brick Arts Center, Pioneer cabin and so much more.

#### **Exterior**

Exterior Features Balcony

Roof Asphalt Shingle

Construction Vinyl Siding