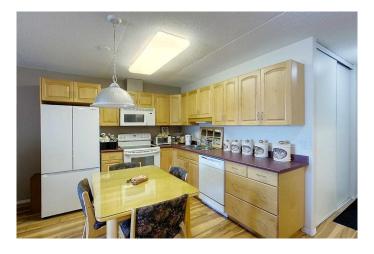

## \$205,000

2 Bedroom, 2.00 Bathroom, 741 sqft Residential on 0.00 Acres

NONE, Edson, Alberta

Beautiful two bedroom, 1.5 bathroom unit. This unit is in excellent condition and features a neutral colour scheme, move in ready. A large west facing deck is the perfect spot to enjoy the late afternoon sun, the deck also boasts two storage units. Large bright kitchen with plenty of cabinet space. In unit laundry room is spacious and offers additional storage. Spruce Terrace Condominium Complex also features heated underground parking, air conditioning, elevator and large common area. Central location close to library, Red Brick Arts Center, Pioneer cabin and so much more.

#### Interior

Interior Features Laminate Counters

Appliances Dishwasher, Microwave Hood Fan, Refrigerator, Stove(s), Washer/Dryer

Stacked

Heating Boiler, Natural Gas

Cooling Wall Unit(s)