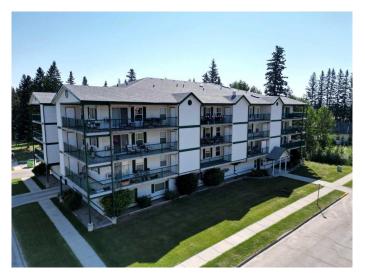

## \$205,000

2 Bedroom, 2.00 Bathroom, 741 sqft Residential on 0.00 Acres

NONE, Edson, Alberta

Beautiful two bedroom, 1.5 bathroom unit. This unit is in excellent condition and features a neutral colour scheme, move in ready. A large west facing deck is the perfect spot to enjoy the late afternoon sun, the deck also boasts two storage units. Large bright kitchen with plenty of cabinet space. In unit laundry room is spacious and offers additional storage. Spruce Terrace Condominium Complex also features heated underground parking, air conditioning, elevator and large common area. Central location close to library, Red Brick Arts Center, Pioneer cabin and so much more.

### **Essential Information**

MLS® # A2148525 Price \$205,000

Bedrooms 2

Bathrooms 2.00

Full Baths 1
Half Baths 1

Square Footage 741
Acres 0.00
Year Built 2005

Type Residential
Sub-Type Apartment
Style Apartment
Status Active

## **Community Information**

Address 302, 777 48 Street

Subdivision NONE City Edson

County Yellowhead County

Province Alberta
Postal Code T7E 1Z6