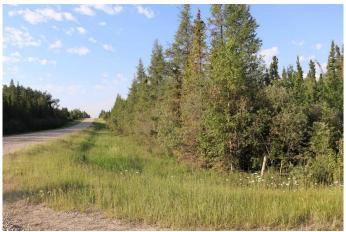

#### \$465,000

0 Bedroom, 0.00 Bathroom, Land on 151.02 Acres

NONE, Rural Yellowhead County, Alberta

Property fenced and cross fenced. Power and water well on property. Gas well revenue of \$2,650.00 annually. Property currently used for pasturing cows. Two approaches located on east side and north side of property. Ideal building site. Dug out. There is a about 80 acres cleared and used as grass pasture.