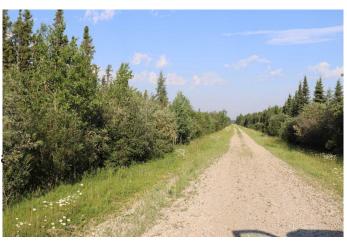

#### \$465,000

0 Bedroom, 0.00 Bathroom, Land on 151.02 Acres

NONE, Rural Yellowhead County, Alberta

Property fenced and cross fenced. Power and water well on property. Gas well revenue of \$2,650.00 annually. Property currently used for pasturing cows. Two approaches located on east side and north side of property. Ideal building site. Dug out. There is a about 80 acres cleared and used as grass pasture.