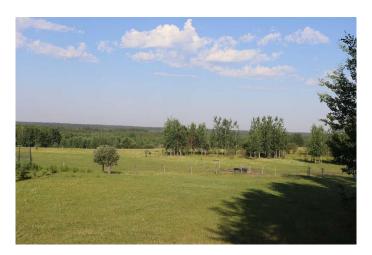

#### \$465,000

0 Bedroom, 0.00 Bathroom, Land on 151.02 Acres

NONE, Rural Yellowhead County, Alberta

Property fenced and cross fenced. Power and water well on property. Gas well revenue of \$2,650.00 annually. Property currently used for pasturing cows. Two approaches located on east side and north side of property. Ideal building site. Dug out. There is a about 80 acres cleared and used as grass pasture.