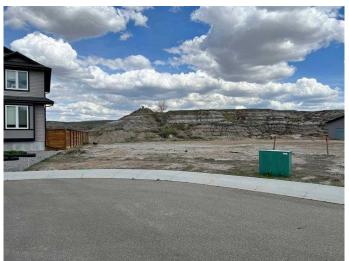

## \$48,750

0 Bedroom, 0.00 Bathroom, Land on 0.11 Acres

Bankview, Drumheller, Alberta

Residential lots for sale in Drumheller's newest subdivision of Hillsview! All of these lots offer full services including power, water, sewer and natural gas at the lot line. These lots are ready to built on. The neighborhood is surrounded by the badlands and well located to to downtown Drumheller and the Shops on Highway 9 South. There is the option to combine some of these lots to make your lot even bigger! Start getting your new home plans ready for the Hillsview subdivision today! Limited lots available, so come early to get your choice of lots! Buyer must fill out a development permit application sheet as part of the offer outlining what they will build, who their contractor is, and outline the timeline that starts substantial construction within 8 months and completes construction with 24 months. Offers must be left open for 3 weeks from the date submitted.