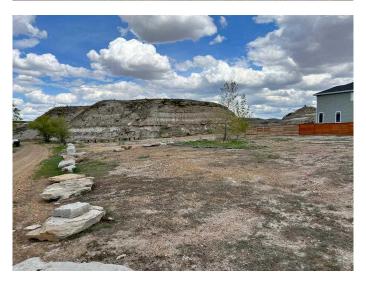

## \$48,750

0 Bedroom, 0.00 Bathroom, Land on 0.11 Acres

Bankview, Drumheller, Alberta

Residential lots for sale in Drumheller's newest subdivision of Hillsview! All of these lots offer full services including power, water, sewer and natural gas at the lot line. These lots are ready to built on. The neighborhood is surrounded by the badlands and well located to to downtown Drumheller and the Shops on Highway 9 South. There is the option to combine some of these lots to make your lot even bigger! Start getting your new home plans ready for the Hillsview subdivision today! Limited lots available, so come early to get your choice of lots! Buyer must fill out a development permit application sheet as part of the offer outlining what they will build, who their contractor is, and outline the timeline that starts substantial construction within 8 months and completes construction with 24 months. Offers must be left open for 3 weeks from the date submitted.