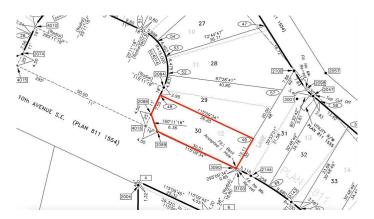

# \$48,750 - 144 10 Avenue Se, Drumheller

MLS® #A2148640

## **Community Information**

Address 144 10 Avenue Se

Subdivision Bankview

City Drumheller

County Drumheller

Province Alberta

Postal Code T0J 0Y6