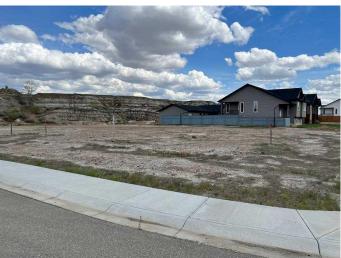

### \$64,500

0 Bedroom, 0.00 Bathroom, Land on 0.15 Acres

Bankview, Drumheller, Alberta

Residential lots for sale in Drumheller's newest subdivision of Hillsview! All of these lots offer full services including power, water, sewer and natural gas at the lot line. These lots are ready to built on. The neighborhood is surrounded by the badlands and well located to to downtown Drumheller and the Shops on Highway 9 South. There is the option to combine some of these lots to make your lot even bigger! Start getting your new home plans ready for the Hillsview subdivision today! Limited lots available, so come early to get your choice of lots! Buyer must fill out a development permit application sheet as part of the offer outlining what they will build, who their contractor is, and outline the timeline that starts substantial construction within 8 months and completes construction with 24 months. Offers must be left open for 3 weeks from the date submitted.