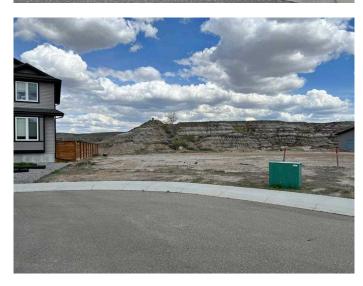

### \$64,500

0 Bedroom, 0.00 Bathroom, Land on 0.15 Acres

Bankview, Drumheller, Alberta

Residential lots for sale in Drumheller's newest subdivision of Hillsview! All of these lots offer full services including power, water, sewer and natural gas at the lot line. These lots are ready to built on. The neighborhood is surrounded by the badlands and well located to to downtown Drumheller and the Shops on Highway 9 South. There is the option to combine some of these lots to make your lot even bigger! Start getting your new home plans ready for the Hillsview subdivision today! Limited lots available, so come early to get your choice of lots! Buyer must fill out a development permit application sheet as part of the offer outlining what they will build, who their contractor is, and outline the timeline that starts substantial construction within 8 months and completes construction with 24 months. Offers must be left open for 3 weeks from the date submitted.