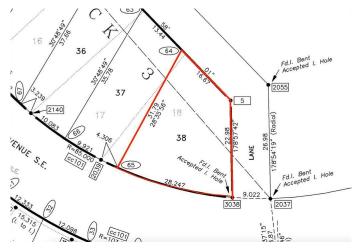

### **Community Information**

Address 176 10 Avenue Se

Subdivision Bankview

City Drumheller

County Drumheller

Province Alberta

Postal Code T0J 0Y6

#### **Additional Information**

Date Listed July 10th, 2024

Days on Market 383

Zoning ND