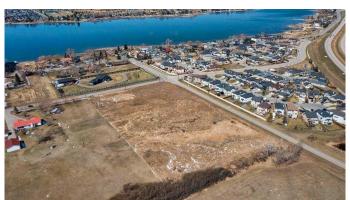

### \$1,500,000

0 Bedroom, 0.00 Bathroom, Land on 4.62 Acres

NONE, Chestermere, Alberta

4.62 ACRES OF PRIME LAND! ONLY A
BLOCK AWAY FROM THE LAKE! Located on
the SE corner of East Merganser Drive and
East Lakeview Road. Build your dream
HOME/ACREAGE OR EVEN THROW A
SHOP IN THERE! With all this land, you can
choose to do as you please! GREAT VALUE!
Future Sub-Division potential may be possible.

## **Community Information**

Address . Se Corner Of East Lakeview Road And East Merganser

Subdivision NONE

City Chestermere County Chestermere

Province Alberta
Postal Code T1X 1A8