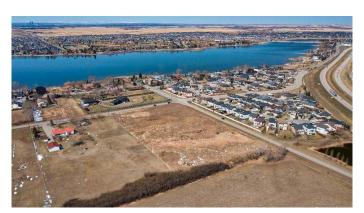

### \$1,500,000

0 Bedroom, 0.00 Bathroom, Land on 4.62 Acres

NONE, Chestermere, Alberta

4.62 ACRES OF PRIME LAND! ONLY A
BLOCK AWAY FROM THE LAKE! Located on
the SE corner of East Merganser Drive and
East Lakeview Road. Build your dream
HOME/ACREAGE OR EVEN THROW A
SHOP IN THERE! With all this land, you can
choose to do as you please! GREAT VALUE!
Future Sub-Division potential may be possible.

## **Community Information**

Address . Se Corner Of East Lakeview Road And East Merganser

Subdivision NONE

City Chestermere County Chestermere

Province Alberta
Postal Code T1X 1A8