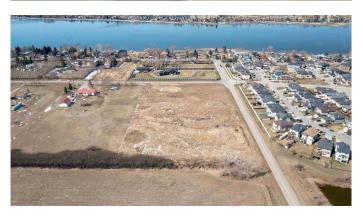

### \$1,500,000

0 Bedroom, 0.00 Bathroom, Land on 4.62 Acres

NONE, Chestermere, Alberta

4.62 ACRES OF PRIME LAND! ONLY A
BLOCK AWAY FROM THE LAKE! Located on
the SE corner of East Merganser Drive and
East Lakeview Road. Build your dream
HOME/ACREAGE OR EVEN THROW A
SHOP IN THERE! With all this land, you can
choose to do as you please! GREAT VALUE!
Future Sub-Division potential may be possible.

## **Community Information**

Address . Se Corner Of East Lakeview Road And East Merganser

Subdivision NONE

City Chestermere County Chestermere

Province Alberta
Postal Code T1X 1A8