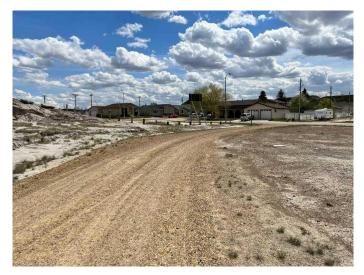

#### \$53,500

0 Bedroom, 0.00 Bathroom, Land on 0.12 Acres

Bankview, Drumheller, Alberta

Residential lots for sale in Drumheller's newest subdivision of Hillsview! All of these lots offer full services including power, water, sewer and natural gas at the lot line. These lots are ready to built on. The neighborhood is surrounded by the badlands and well located to to downtown Drumheller and the Shops on Highway 9 South. There is the option to combine some of these lots to make your lot even bigger! Start getting your new home plans ready for the Hillsview subdivision today! Limited lots available, so come early to get your choice of lots! Buyer must fill out a development permit application sheet as part of the offer outlining what they will build, who their contractor is, and outline the timeline that starts substantial construction within 8 months and completes construction with 24 months. Offers must be left open for 3 weeks from the date submitted.