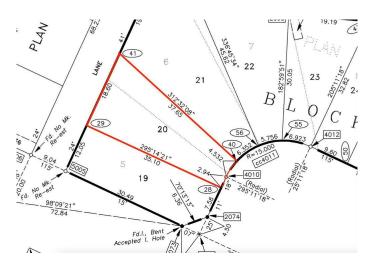

#### \$53,500

0 Bedroom, 0.00 Bathroom, Land on 0.12 Acres

Bankview, Drumheller, Alberta

Residential lots for sale in Drumheller's newest subdivision of Hillsview! All of these lots offer full services including power, water, sewer and natural gas at the lot line. These lots are ready to built on. The neighborhood is surrounded by the badlands and well located to to downtown Drumheller and the Shops on Highway 9 South. There is the option to combine some of these lots to make your lot even bigger! Start getting your new home plans ready for the Hillsview subdivision today! Limited lots available, so come early to get your choice of lots! Buyer must fill out a development permit application sheet as part of the offer outlining what they will build, who their contractor is, and outline the timeline that starts substantial construction within 8 months and completes construction with 24 months. Offers must be left open for 3 weeks from the date submitted.

#### **Community Information**

| Address     | 104 10 Avenue Se |
|-------------|------------------|
| Subdivision | Bankview         |
| City        | Drumheller       |
| County      | Drumheller       |
| Province    | Alberta          |
| Postal Code | T0J 0Y6          |