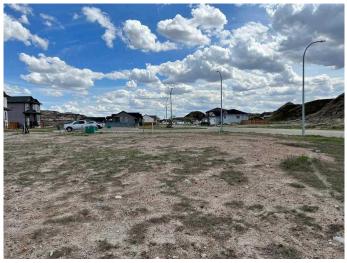

#### \$53,500

0 Bedroom, 0.00 Bathroom, Land on 0.12 Acres

Bankview, Drumheller, Alberta

Residential lots for sale in Drumheller's newest subdivision of Hillsview! All of these lots offer full services including power, water, sewer and natural gas at the lot line. These lots are ready to built on. The neighborhood is surrounded by the badlands and well located to to downtown Drumheller and the Shops on Highway 9 South. There is the option to combine some of these lots to make your lot even bigger! Start getting your new home plans ready for the Hillsview subdivision today! Limited lots available, so come early to get your choice of lots! Buyer must fill out a development permit application sheet as part of the offer outlining what they will build, who their contractor is, and outline the timeline that starts substantial construction within 8 months and completes construction with 24 months. Offers must be left open for 3 weeks from the date submitted.