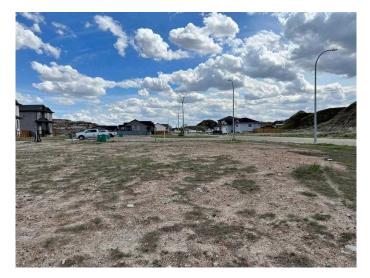

#### \$52,700

0 Bedroom, 0.00 Bathroom, Land on 0.12 Acres

Bankview, Drumheller, Alberta

Residential lots for sale in Drumheller's newest subdivision of Hillsview! All of these lots offer full services including power, water, sewer and natural gas at the lot line. These lots are ready to built on. The neighborhood is surrounded by the badlands and well located to to downtown Drumheller and the Shops on Highway 9 South. There is the option to combine some of these lots to make your lot even bigger! Start getting your new home plans ready for the Hillsview subdivision today! Limited lots available, so come early to get your choice of lots! Buyer must fill out a development permit application sheet as part of the offer outlining what they will build, who their contractor is, and outline the timeline that starts substantial construction within 8 months and completes construction with 24 months. Offers must be left open for 3 weeks from the date submitted.