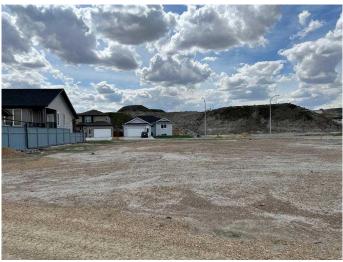

#### \$52,700

0 Bedroom, 0.00 Bathroom, Land on 0.12 Acres

Bankview, Drumheller, Alberta

Residential lots for sale in Drumheller's newest subdivision of Hillsview! All of these lots offer full services including power, water, sewer and natural gas at the lot line. These lots are ready to built on. The neighborhood is surrounded by the badlands and well located to to downtown Drumheller and the Shops on Highway 9 South. There is the option to combine some of these lots to make your lot even bigger! Start getting your new home plans ready for the Hillsview subdivision today! Limited lots available, so come early to get your choice of lots! Buyer must fill out a development permit application sheet as part of the offer outlining what they will build, who their contractor is, and outline the timeline that starts substantial construction within 8 months and completes construction with 24 months. Offers must be left open for 3 weeks from the date submitted.