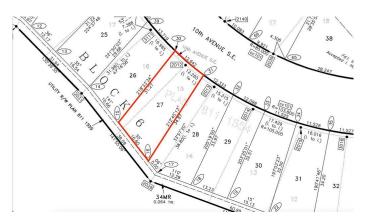

#### \$52,700

0 Bedroom, 0.00 Bathroom, Land on 0.12 Acres

Bankview, Drumheller, Alberta

Residential lots for sale in Drumheller's newest subdivision of Hillsview! All of these lots offer full services including power, water, sewer and natural gas at the lot line. These lots are ready to built on. The neighborhood is surrounded by the badlands and well located to to downtown Drumheller and the Shops on Highway 9 South. There is the option to combine some of these lots to make your lot even bigger! Start getting your new home plans ready for the Hillsview subdivision today! Limited lots available, so come early to get your choice of lots! Buyer must fill out a development permit application sheet as part of the offer outlining what they will build, who their contractor is, and outline the timeline that starts substantial construction within 8 months and completes construction with 24 months. Offers must be left open for 3 weeks from the date submitted.

### **Community Information**

| Address     | 169 10 Avenue Se |
|-------------|------------------|
| Subdivision | Bankview         |
| City        | Drumheller       |
| County      | Drumheller       |
| Province    | Alberta          |
| Postal Code | T0J 0Y6          |