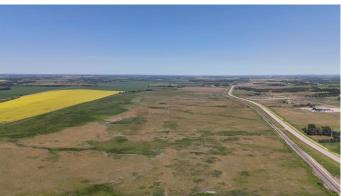

### \$465,000

0 Bedroom, 0.00 Bathroom, Land on 88.35 Acres

NONE, Rural Red Deer County, Alberta

This expansive 88.35+/-acre parcel, zoned for agriculture, offers a unique opportunity for farmers, investors, or developers. With its prime location just 5 minutes from Innisfail and 15 minutes from Gasoline Alley, this property combines the best of rural serenity and urban convenience.

- \*\*Property Highlights:\*\*
- \*\*Excellent Accessibility:\*\* Direct access from Highway 2A ensures easy transportation and logistics.
- \*\*Vast Agricultural Potential:\*\* Ideal for farming, ranching, or establishing a rural retreat.
- \*\*Convenient Location:\*\* Close proximity to Innisfail's amenities and services, with swift access to Gasoline Alley.
- \*\*Future Growth Potential:\*\* Located in a rapidly developing region, offering significant future appreciation prospects.