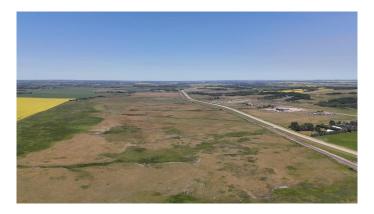

### \$465,000

0 Bedroom, 0.00 Bathroom, Land on 88.35 Acres

NONE, Rural Red Deer County, Alberta

This expansive 88.35+/-acre parcel, zoned for agriculture, offers a unique opportunity for farmers, investors, or developers. With its prime location just 5 minutes from Innisfail and 15 minutes from Gasoline Alley, this property combines the best of rural serenity and urban convenience.

- \*\*Property Highlights:\*\*
- \*\*Excellent Accessibility:\*\* Direct access from Highway 2A ensures easy transportation and logistics.
- \*\*Vast Agricultural Potential:\*\* Ideal for farming, ranching, or establishing a rural retreat.
- \*\*Convenient Location:\*\* Close proximity to Innisfail's amenities and services, with swift access to Gasoline Alley.
- \*\*Future Growth Potential:\*\* Located in a rapidly developing region, offering significant future appreciation prospects.