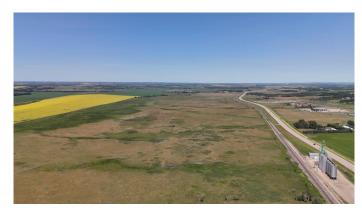

### \$465,000

0 Bedroom, 0.00 Bathroom, Land on 88.35 Acres

NONE, Rural Red Deer County, Alberta

This expansive 88.35+/-acre parcel, zoned for agriculture, offers a unique opportunity for farmers, investors, or developers. With its prime location just 5 minutes from Innisfail and 15 minutes from Gasoline Alley, this property combines the best of rural serenity and urban convenience.

- \*\*Property Highlights:\*\*
- \*\*Excellent Accessibility:\*\* Direct access from Highway 2A ensures easy transportation and logistics.
- \*\*Vast Agricultural Potential:\*\* Ideal for farming, ranching, or establishing a rural retreat.
- \*\*Convenient Location:\*\* Close proximity to Innisfail's amenities and services, with swift access to Gasoline Alley.
- \*\*Future Growth Potential:\*\* Located in a rapidly developing region, offering significant future appreciation prospects.