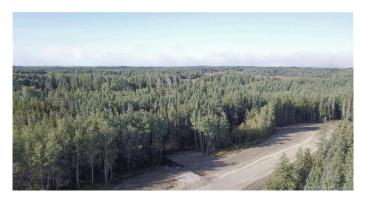

### \$239,900

0 Bedroom, 0.00 Bathroom, Land on 3.11 Acres

The Ranch, Rural Grande Prairie No. 1, County of, Alberta

PHASE 6 - Final phase of The Ranch, completely treed lots, and now only 4 of 7 lots still available. The Ranch is one of Grande Prairie's premier acreage developments and is located west of the Wapiti Nordic Ski Trails which can be accessed west off of Highway 40 or south off of the Correction Line, both routes are paved right to the subdivision. About 5 miles south of the city limits these beautiful acreages offer city water, power, gas, and lots are treed with spruce, tamarack, pine and poplar. The sandy rolling terrain offers amazing building sites with complete privacy. Lot sizes range from 3.11 â€" 3.68 acres and the CR-2 zoning with restrictive covenants promotes a beautiful subdivision while utilizing what true acreage living is all about. Info packages are available upon request. Take the picturesque drive out to The Ranch, road is now complete and approaches are in. GST is applicable. Vendor is a licensed REALTOR® in the Province of Alberta.