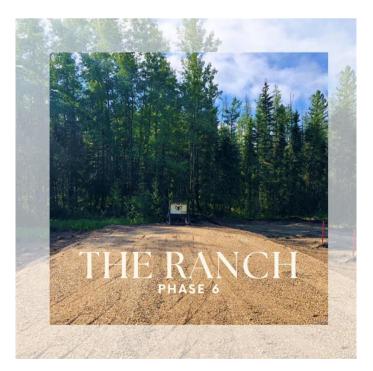

### \$239,900

0 Bedroom, 0.00 Bathroom, Land on 3.11 Acres

The Ranch, Rural Grande Prairie No. 1, County of, Alberta

PHASE 6 - Final phase of The Ranch, completely treed lots, and now only 4 of 7 lots still available. The Ranch is one of Grande Prairie's premier acreage developments and is located west of the Wapiti Nordic Ski Trails which can be accessed west off of Highway 40 or south off of the Correction Line, both routes are paved right to the subdivision. About 5 miles south of the city limits these beautiful acreages offer city water, power, gas, and lots are treed with spruce, tamarack, pine and poplar. The sandy rolling terrain offers amazing building sites with complete privacy. Lot sizes range from 3.11 â€" 3.68 acres and the CR-2 zoning with restrictive covenants promotes a beautiful subdivision while utilizing what true acreage living is all about. Info packages are available upon request. Take the picturesque drive out to The Ranch, road is now complete and approaches are in. GST is applicable. Vendor is a licensed REALTOR® in the Province of Alberta.