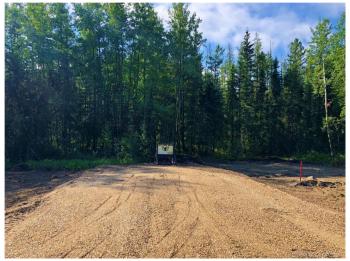

### \$239,900

0 Bedroom, 0.00 Bathroom, Land on 3.11 Acres

The Ranch, Rural Grande Prairie No. 1, County of, Alberta

PHASE 6 - Final phase of The Ranch, completely treed lots, and now only 4 of 7 lots still available. The Ranch is one of Grande Prairie's premier acreage developments and is located west of the Wapiti Nordic Ski Trails which can be accessed west off of Highway 40 or south off of the Correction Line, both routes are paved right to the subdivision. About 5 miles south of the city limits these beautiful acreages offer city water, power, gas, and lots are treed with spruce, tamarack, pine and poplar. The sandy rolling terrain offers amazing building sites with complete privacy. Lot sizes range from 3.11 â€" 3.68 acres and the CR-2 zoning with restrictive covenants promotes a beautiful subdivision while utilizing what true acreage living is all about. Info packages are available upon request. Take the picturesque drive out to The Ranch, road is now complete and approaches are in. GST is applicable. Vendor is a licensed REALTOR® in the Province of Alberta.