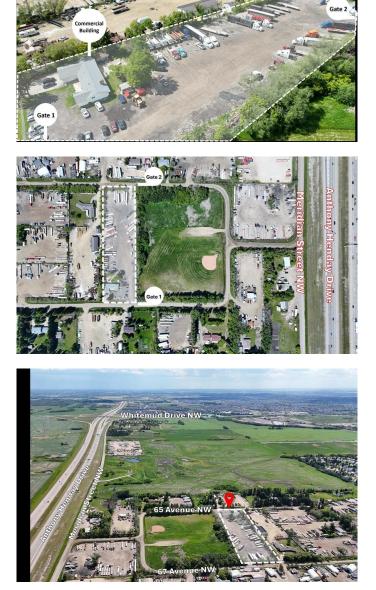

#### \$2,200,000

0 Bedroom, 0.00 Bathroom, Land on 2.99 Acres

Maple Ridge Industrial, Edmonton, Alberta

Prime Industrial Property in Maple Ridge Situated on approximately 3 acres in the Maple Ridge Industrial area, this property offers unparalleled access and convenience. The site is situated on a loop which allows two entry/exit gates, enabling efficient drive-through capabilities for seamless operations.

**Renovated Office Building** 

• Modern Facilities: Recently renovated, the office building includes multiple offices, staff area, kitchen, and two washrooms, ensuring comfort and convenience for you and your team.

#### Strategic Location

• Excellent Connectivity: The property boasts easy access to major highways, including Anthony Henday Drive, Whitemud Drive, Sherwood Park Freeway, and 17 Street, facilitating smooth logistics and transportation. Versatile Garage Space

## **Community Information**

| Address     | 504 65 Avenue Nw       |
|-------------|------------------------|
| Subdivision | Maple Ridge Industrial |
| City        | Edmonton               |
| County      | Edmonton               |
| Province    | Alberta                |
| Postal Code | T6P 1S8                |