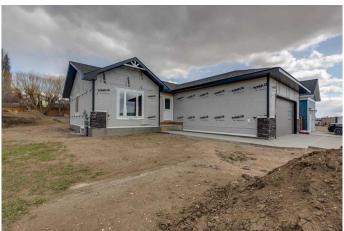

## \$479,900

4 Bedroom, 3.00 Bathroom, 1,408 sqft Residential on 0.17 Acres

NONE, Trochu, Alberta

Another stunning home by C Reeds Construction Ltd. is sure to please. This spacious plan has 4 large bedrooms and 3 full bathrooms, main floor laundry room, deck off the kitchen for entertaining, double attached front drive garage and concrete driveway. Large L shaped games/family room down, everyone can enjoy this home. The yard with be complete with sod over top soil and in a new subdivision with quick access to schools, shopping, rec facilities and more. Photo's are the home under construction and samples of his previous custom builds. In progress photo's to show the openness of this floor plan. Includes 6 appliances, comes with Alberta New Home Warranty.

## **Amenities**

Parking Spaces 4

Parking Concrete Driveway, Double Garage Attached