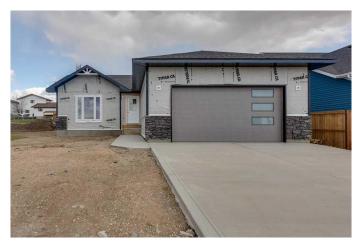

## \$479,900

4 Bedroom, 3.00 Bathroom, 1,408 sqft Residential on 0.17 Acres

NONE, Trochu, Alberta

Another stunning home by C Reeds Construction Ltd. is sure to please. This spacious plan has 4 large bedrooms and 3 full bathrooms, main floor laundry room, deck off the kitchen for entertaining, double attached front drive garage and concrete driveway. Large L shaped games/family room down, everyone can enjoy this home. The yard with be complete with sod over top soil and in a new subdivision with quick access to schools, shopping, rec facilities and more. Photo's are the home under construction and samples of his previous custom builds. In progress photo's to show the openness of this floor plan. Includes 6 appliances, comes with Alberta New Home Warranty.