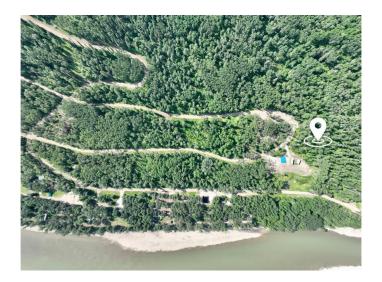

# \$162,500 - #15 Wapiti River, Rural Grande Prairie No. 1, County of

MLS® #A2151744

\$162,500

0 Bedroom, 0.00 Bathroom, Land on 1.27 Acres

NONE, Rural Grande Prairie No. 1, County of, Alberta

Welcome to a true paradise on the Wapiti River Banks, where Lot #15 awaits you. This picturesque and heavily treed recreational lot sprawling over 1.27 acres boasts stunning elevated views overlooking the lush Wapiti River valley. The native trees and shrubs provide a natural canopy, creating a serene and tranquil ambience.

This is a one-of-a-kind opportunity to own land in the best and only available subdivision on the Wapiti River. This vibrant community offers an array of outdoor activities that include river boating, fishing, kayaking, hiking, or just relaxing around the campfire with family and friends. The location is ideal, only one hour away from Grande Prairie and 25 minutes from Beaverlodge.

With power to the property line in place, you can have all the conveniences of a modern, rural setting. Lot #15 is ready to be developed into a fabulous campsite, a dream cabin, or an idyllic year-round escape with all-weather access.

Whether you prefer to enjoy the beach or launch your boat, the possibilities are endless. Several other lots are also available, and a scenic drive to this sublime location will allow you to handpick your ideal properties that will

remain in your family for generations to come.