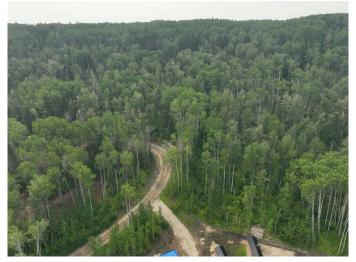

# \$162,500 - #15 Wapiti River, Rural Grande Prairie No. 1, County of

MLS® #A2151744

\$162,500

0 Bedroom, 0.00 Bathroom, Land on 1.27 Acres

NONE, Rural Grande Prairie No. 1, County of, Alberta

Welcome to a true paradise on the Wapiti River Banks, where Lot #15 awaits you. This picturesque and heavily treed recreational lot sprawling over 1.27 acres boasts stunning elevated views overlooking the lush Wapiti River valley. The native trees and shrubs provide a natural canopy, creating a serene and tranquil ambience.

With power to the property line in place, you can have all the conveniences of a modern, rural setting. Lot #15 is ready to be developed into a fabulous campsite, a dream cabin, or an idyllic year-round escape with all-weather access.

#### **Exterior**

Exterior Features Private Yard

Lot Description Many Trees, Treed, Views