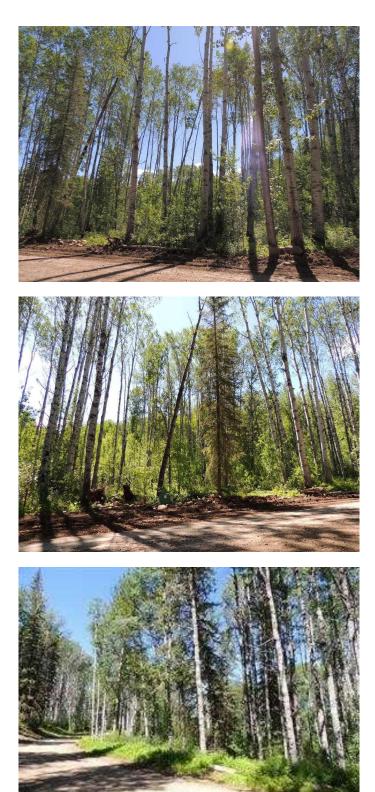

## \$145,000

0 Bedroom, 0.00 Bathroom, Land on 1.17 Acres

NONE, Rural Grande Prairie No. 1, County of, Alberta

If you are looking for a tranquil spot to build the ultimate campsite or dream cabin; a place to get away from the hustle and bustle, this is the development for you. Beautiful recreational lots on the Wapiti River, an ideal property for any River boater with access to neighboring boat launch. The only development of it's kind in the Peace Country; with private titled lots, architectural guidelines and covenants. Location is stunning with mature trees, power at property lines, and well built all weather roads. There is common access to the sand and rock beach. Less than one hour from Grande Prairie and only 5.5 km off pavement!