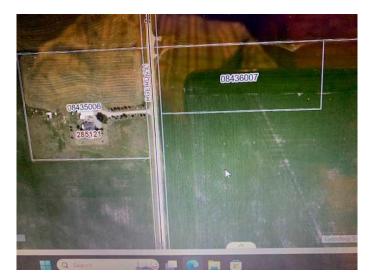

# \$449,000 - Lot 1 (sw 36-28-29-w4) Rge Rd 291, Rural Rocky View County

MLS® #A2152906

### \$449,000

0 Bedroom, 0.00 Bathroom, Land on 4.57 Acres

NONE, Rural Rocky View County, Alberta

4.57 acres +/- just off the pavement, east of town and within 5 minutes of Crossfield! This level vacant acreage is ready for your dream home. Includes drilled well and no building commitments, power is at the property line and natural gas close by. Start drafting your plans for that dream home! Asking Price does NOT include GST. Check with your accountant.

# **Community Information**

Address Lot 1 (sw 36-28-29-w4) Rge Rd 291

Subdivision NONE

City Rural Rocky View County

County Rocky View County

Province Alberta
Postal Code T0M 0S0