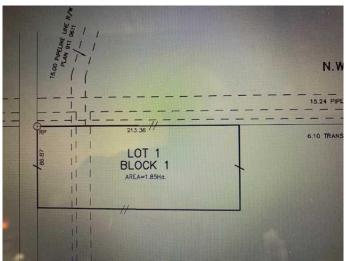

# \$449,000 - Lot 1 (sw 36-28-29-w4) Rge Rd 291, Rural Rocky View County

MLS® #A2152906

### \$449,000

0 Bedroom, 0.00 Bathroom, Land on 4.57 Acres

NONE, Rural Rocky View County, Alberta

4.57 acres +/- just off the pavement, east of town and within 5 minutes of Crossfield! This level vacant acreage is ready for your dream home. Includes drilled well and no building commitments, power is at the property line and natural gas close by. Start drafting your plans for that dream home! Asking Price does NOT include GST. Check with your accountant.

#### **Exterior**

Exterior Features None

Lot Description Level