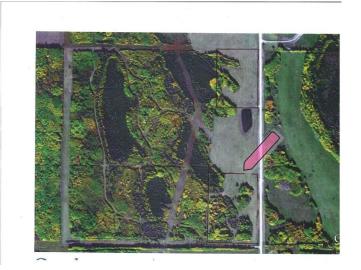

### \$104,500

0 Bedroom, 0.00 Bathroom, Land on 15.10 Acres

NONE, Lac La Biche, Alberta

Private, newly subdivided acreage. Quiet setting less than ten minutes to Lac La Biche and less than fifteen minutes to Plamondon. 15.10 acres of deeded land, approach and building site ready for you to plan and build your dream home. Partially cleared, call today for more information.