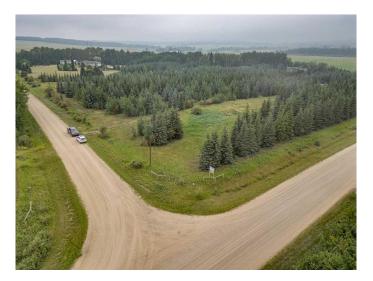

### \$109,900

0 Bedroom, 0.00 Bathroom, Land on 4.32 Acres

NONE, Rural Ponoka County, Alberta

This beautiful Acreage parcel was once part of a Tree Farm, creating an awesome canvas for someone to build their dream home! 4.32 Acres in a great location, just off of pavement, and close to Rimbey! This parcel does have some building restrictions (see restrictive covenant in supplements), such as no Mobile homes, however the trees provide plenty of privacy!