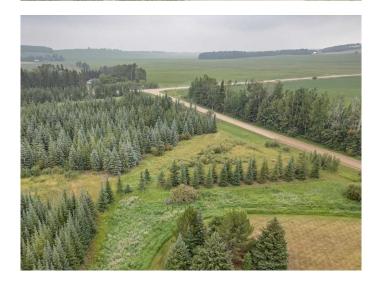

### \$109,900

0 Bedroom, 0.00 Bathroom, Land on 4.32 Acres

NONE, Rural Ponoka County, Alberta

This beautiful Acreage parcel was once part of a Tree Farm, creating an awesome canvas for someone to build their dream home! 4.32 Acres in a great location, just off of pavement, and close to Rimbey! This parcel does have some building restrictions (see restrictive covenant in supplements), such as no Mobile homes, however the trees provide plenty of privacy!