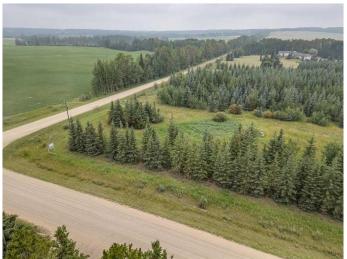

### \$109,900

0 Bedroom, 0.00 Bathroom, Land on 4.32 Acres

NONE, Rural Ponoka County, Alberta

This beautiful Acreage parcel was once part of a Tree Farm, creating an awesome canvas for someone to build their dream home! 4.32 Acres in a great location, just off of pavement, and close to Rimbey! This parcel does have some building restrictions (see restrictive covenant in supplements), such as no Mobile homes, however the trees provide plenty of privacy!