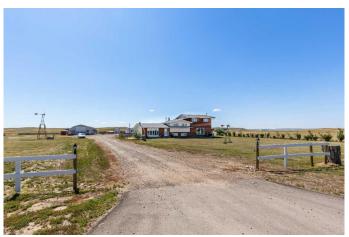

# \$999,000

4 Bedroom, 3.00 Bathroom, 1,939 sqft Residential on 70.70 Acres

NONE, Dunmore, Alberta

Calling all animal lovers!! Horses, cows, chickens, goats & ducks, this place has room for all of them!! 70.70 acres comes complete with a large 5 level split home, new flooring from the family room to the basement & freshly painted 26x26 Attached heated garage with a massive 24x24 carport, 24x24 deck above carport that leads from the Primary bedroom, 40x100 Quonset, 20x50 workshop, 16x32 horse barn with riding arena, Pens for livestock & chickens. Grass fenced and cross fenced. Quiet and peaceful makes this property the perfect place to raise your family..!

## Interior

Interior Features Storage

Appliances Built-In Oven, Dishwasher, Garage Control(s), Gas Cooktop, Microwave,

Refrigerator, Washer/Dryer, Window Coverings

Heating Forced Air Cooling Central Air

Fireplace Yes # of Fireplaces 2