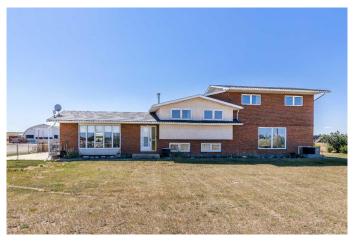

# \$999,000

4 Bedroom, 3.00 Bathroom, 1,939 sqft Residential on 70.70 Acres

NONE, Dunmore, Alberta

Calling all animal lovers!! Horses, cows, chickens, goats & ducks, this place has room for all of them!! 70.70 acres comes complete with a large 5 level split home, new flooring from the family room to the basement & freshly painted 26x26 Attached heated garage with a massive 24x24 carport, 24x24 deck above carport that leads from the Primary bedroom, 40x100 Quonset, 20x50 workshop, 16x32 horse barn with riding arena, Pens for livestock & chickens. Grass fenced and cross fenced. Quiet and peaceful makes this property the perfect place to raise your family..!

#### **Exterior**

Exterior Features Storage

Lot Description Low Maintenance Landscape, Pasture, Treed

Roof Asphalt Shingle

Construction Brick, Vinyl Siding, Wood Frame

Foundation Poured Concrete