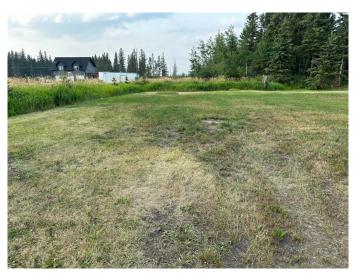

## \$249,900

0 Bedroom, 0.00 Bathroom, Land on 0.12 Acres

NONE, Turtle Lake, Saskatchewan

Here is your chance to own residential recreational property in the Resort Village of Kivimaa-Moonlight Bay. This .12 acre lot has been cleared, levelled and prepped for that new year round home. Natural gas and power are to the property and a septic tank has been installed as well. This lot has a lake view with the play area and public beach across the road. This is a great area to spend time relaxing and enjoying time with family and friends. The lake, mini golf course, public beach and play area are all a very short walk away. There are 2 boat launches near by and for the golf enthusiast, The Blueberry Hill 18 hole golf course is only 10 minutes away. This could be your next home or home away from home but either way, the lake is calling.

#### **Exterior**

Lot Description Cleared, Lake, Level, Open Lot, Rectangular Lot, Views