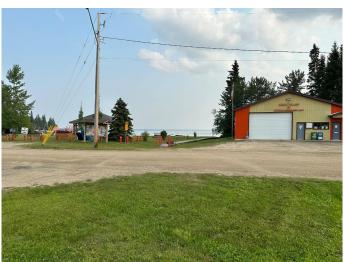

## \$249,900

0 Bedroom, 0.00 Bathroom, Land on 0.12 Acres

NONE, Turtle Lake, Saskatchewan

Here is your chance to own residential recreational property in the Resort Village of Kivimaa-Moonlight Bay. This .12 acre lot has been cleared, levelled and prepped for that new year round home. Natural gas and power are to the property and a septic tank has been installed as well. This lot has a lake view with the play area and public beach across the road. This is a great area to spend time relaxing and enjoying time with family and friends. The lake, mini golf course, public beach and play area are all a very short walk away. There are 2 boat launches near by and for the golf enthusiast, The Blueberry Hill 18 hole golf course is only 10 minutes away. This could be your next home or home away from home but either way, the lake is calling.