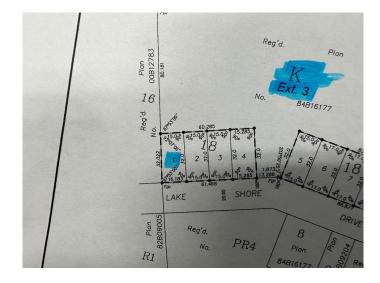

## **Community Information**

Address Ne25-53-26-w3 Lot 1 - 18

Subdivision NONE

City Turtle Lake

County Saskcatchewan

Province Saskatchewan

Postal Code S0M 1J0

#### **Exterior**

Lot Description Cleared, Lake, Level, Open Lot, Rectangular Lot, Views