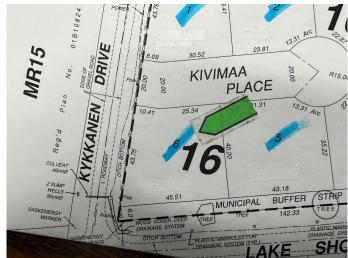

### \$249,900

0 Bedroom, 0.00 Bathroom, Land on 0.41 Acres

NONE, Turtle Lake, Saskatchewan

Here is your chance to own residential recreational property in the Resort Village of Kivimaa-Moonlight Bay. This .41 acre lot has been cleared, levelled and prepped for that new year round home. Natural gas and power are to the property as well. This is a great area to spend time relaxing and enjoying time with family and friends. The lake, mini golf course, public beach and play area are all a very short walk away. There are 2 boat launches near by and for the golf enthusiast, The Blueberry Hill 18 hole golf course is only 10 minutes away. This could be your next home or home away from home but either way, the lake is calling.

## **Community Information**

Address Ne25-53-19-w3 Lot 6 - 16

Subdivision NONE

City Turtle Lake

County Saskcatchewan

Province Saskatchewan

Postal Code S0M 1J0