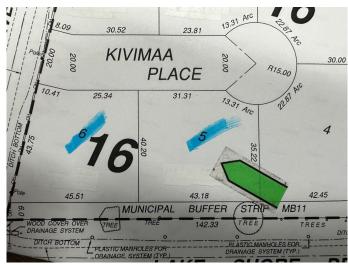

### \$249,900

0 Bedroom, 0.00 Bathroom, Land on 0.41 Acres

NONE, Turtle Lake, Saskatchewan

Here is your chance to own residential recreational property in the Resort Village of Kivimaa-Moonlight Bay. This .41 acre lot has been cleared, levelled and prepped for that new year round home. Natural gas and power are to the property as well. This is a great area to spend time relaxing and enjoying time with family and friends. The lake, mini golf course, public beach and play area are all a very short walk away. There are 2 boat launches near by and for the golf enthusiast, The Blueberry Hill 18 hole golf course is only 10 minutes away. This could be your next home or home away from home but either way, the lake is calling.

## **Community Information**

Address Ne25-53-19-w3 Lot 5 - 16

Subdivision NONE

City Turtle Lake

County Saskcatchewan

Province Saskatchewan

Postal Code S0M 1J0