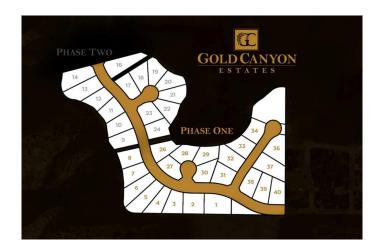

#### \$428,000

0 Bedroom, 0.00 Bathroom, Land on 0.34 Acres

Southridge, Lethbridge, Alberta

Go south on Highway 5, turn right into Southridge, go through Sandstone and you will arrive at Gold Canyon Estates. Lots available ranging from .33 to .5 acres all with gorgeous views of the mountains and many with coulee and city views and many with river views. All services include City water, electrical and gas lines to the property line, street lights, sidewalks, paved streets. Everything is ready to build your dream home with the builder of your choice.