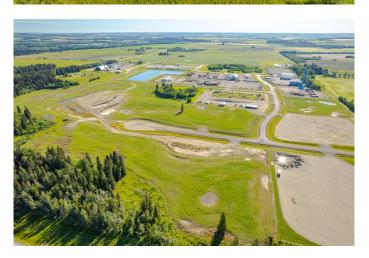

### \$269,900

0 Bedroom, 0.00 Bathroom, Land on 2.90 Acres

NONE, Rural Mountain View County, Alberta

2.9 acre lot in the Cowboy Trail Business Park on the intersection of Hwy 27 and Hwy 22. This intersection sees an "Average Annual Daytime Traffic" of 17,740 movements as measured by Alberta Transportation in 2019. The Cowboy Trail Business Park has supporting businesses that include a Cardlock Gas station, RV storage, bedding and Mulch operations, and the current development of a Consumer retail business. Located 22 minutes to the QE2 East of Olds, 7 Minutes to Sundre, and 40 minutes to Cochrane provide easy access for Transport Trucks, Campers, and Tourism. Connecting lots and other lots are available.