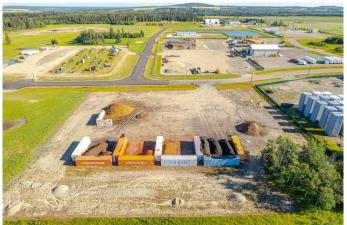

### \$269,900

0 Bedroom, 0.00 Bathroom, Land on 2.90 Acres

NONE, Rural Mountain View County, Alberta

2.9 acre lot in the Cowboy Trail Business Park on the intersection of Hwy 27 and Hwy 22. This intersection sees an "Average Annual Daytime Traffic" of 17,740 movements as measured by Alberta Transportation in 2019. The Cowboy Trail Business Park has supporting businesses that include a Cardlock Gas station, RV storage, bedding and Mulch operations, and the current development of a Consumer retail business. Located 22 minutes to the QE2 East of Olds, 7 Minutes to Sundre, and 40 minutes to Cochrane provide easy access for Transport Trucks, Campers, and Tourism. Connecting lots and other lots are available.

Lot has an partially graded base and services at the lot line.

MLS® # A2154830 Price \$269,900

Bathrooms 0.00 Acres 2.90 Type Land

Sub-Type Commercial Land

Status Active