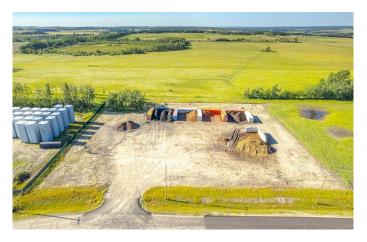

### \$269,900

0 Bedroom, 0.00 Bathroom, Land on 2.90 Acres

NONE, Rural Mountain View County, Alberta

2.9 acre lot in the Cowboy Trail Business Park on the intersection of Hwy 27 and Hwy 22. This intersection sees an "Average Annual Daytime Traffic" of 17,740 movements as measured by Alberta Transportation in 2019. The Cowboy Trail Business Park has supporting businesses that include a Cardlock Gas station, RV storage, bedding and Mulch operations, and the current development of a Consumer retail business. Located 22 minutes to the QE2 East of Olds, 7 Minutes to Sundre, and 40 minutes to Cochrane provide easy access for Transport Trucks, Campers, and Tourism. Connecting lots and other lots are available.

Lot has an partially graded base and services at the lot line.

MLS® # A2154830 Price \$269,900

Bathrooms 0.00 Acres 2.90 Type Land

Sub-Type Commercial Land

Status Active