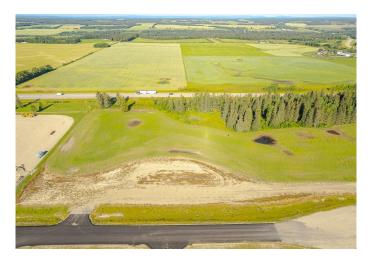

## \$549,900

0 Bedroom, 0.00 Bathroom, Land on 4.37 Acres

NONE, Rural Mountain View County, Alberta

\*\*\*HWY 22 EXPOSURE\*\*\* 4.37 acre lot in the Cowboy Trail Business Park on the intersection of Hwy 27 and Hwy 22. This intersection sees an "Average Annual Daytime Traffic" of 17,740 movements as measured by Alberta Transportation in 2019. The Cowboy Trail Business Park has supporting businesses that include a Cardlock Gas station, RV storage, bedding and Mulch operations, and the current development of a Consumer retail business. Located 22 minutes to the QE2 East of Olds, 7 Minutes to Sundre, and 40 minutes to Cochrane provide easy access for Transport Trucks, Campers, and Tourism. Connecting lots and other lots are available.

Lot is currently in crop production and services at the lot line.