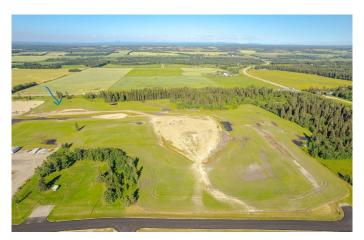

## \$549,900

0 Bedroom, 0.00 Bathroom, Land on 4.37 Acres

NONE, Rural Mountain View County, Alberta

\*\*\*HWY 22 EXPOSURE\*\*\* 4.37 acre lot in the Cowboy Trail Business Park on the intersection of Hwy 27 and Hwy 22. This intersection sees an "Average Annual Daytime Traffic" of 17,740 movements as measured by Alberta Transportation in 2019. The Cowboy Trail Business Park has supporting businesses that include a Cardlock Gas station, RV storage, bedding and Mulch operations, and the current development of a Consumer retail business. Located 22 minutes to the QE2 East of Olds, 7 Minutes to Sundre, and 40 minutes to Cochrane provide easy access for Transport Trucks, Campers, and Tourism. Connecting lots and other lots are available.

Lot is currently in crop production and services at the lot line.