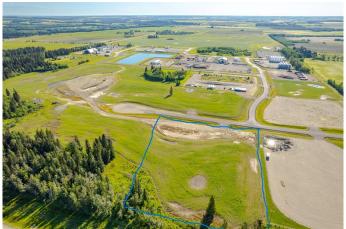

## \$549,900

0 Bedroom, 0.00 Bathroom, Land on 4.37 Acres

NONE, Rural Mountain View County, Alberta

\*\*\*HWY 22 EXPOSURE\*\*\* 4.37 acre lot in the Cowboy Trail Business Park on the intersection of Hwy 27 and Hwy 22. This intersection sees an "Average Annual Daytime Traffic" of 17,740 movements as measured by Alberta Transportation in 2019. The Cowboy Trail Business Park has supporting businesses that include a Cardlock Gas station, RV storage, bedding and Mulch operations, and the current development of a Consumer retail business. Located 22 minutes to the QE2 East of Olds, 7 Minutes to Sundre, and 40 minutes to Cochrane provide easy access for Transport Trucks, Campers, and Tourism. Connecting lots and other lots are available.