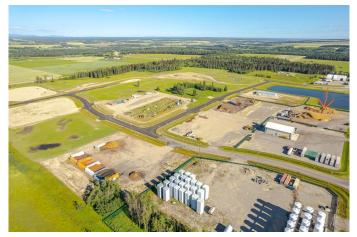

#### \$355,000

0 Bedroom, 0.00 Bathroom, Land on 2.55 Acres

NONE, Rural Mountain View County, Alberta

2.55 acre lot in the Cowboy Trail Business Park on the intersection of Hwy 27 and Hwy 22. This intersection sees an "Average Annual Daytime Traffic" of 17,740 movements as measured by Alberta Transportation in 2019. The Cowboy Trail Business Park has supporting businesses that include a Cardlock Gas station, RV storage, bedding and Mulch operations, and the current development of a Consumer retail business. Located 22 minutes to the QE2 East of Olds, 7 Minutes to Sundre, and 40 minutes to Cochrane provide easy access for Transport Trucks, Campers, and Tourism. Connecting lots and other lots are available.