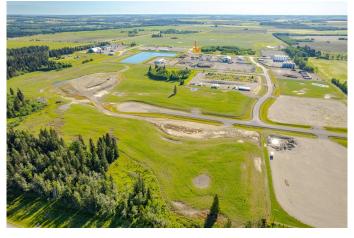

#### \$355,000

0 Bedroom, 0.00 Bathroom, Land on 2.55 Acres

NONE, Rural Mountain View County, Alberta

2.55 acre lot in the Cowboy Trail Business Park on the intersection of Hwy 27 and Hwy 22. This intersection sees an "Average Annual Daytime Traffic" of 17,740 movements as measured by Alberta Transportation in 2019. The Cowboy Trail Business Park has supporting businesses that include a Cardlock Gas station, RV storage, bedding and Mulch operations, and the current development of a Consumer retail business. Located 22 minutes to the QE2 East of Olds, 7 Minutes to Sundre, and 40 minutes to Cochrane provide easy access for Transport Trucks, Campers, and Tourism. Connecting lots and other lots are available.