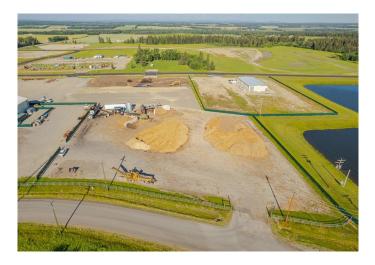

#### \$355,000

0 Bedroom, 0.00 Bathroom, Land on 2.55 Acres

NONE, Rural Mountain View County, Alberta

2.55 acre lot in the Cowboy Trail Business Park on the intersection of Hwy 27 and Hwy 22. This intersection sees an "Average Annual Daytime Traffic" of 17,740 movements as measured by Alberta Transportation in 2019. The Cowboy Trail Business Park has supporting businesses that include a Cardlock Gas station, RV storage, bedding and Mulch operations, and the current development of a Consumer retail business. Located 22 minutes to the QE2 East of Olds, 7 Minutes to Sundre, and 40 minutes to Cochrane provide easy access for Transport Trucks, Campers, and Tourism. Connecting lots and other lots are available.

This current lot is being lease until 2027, allowing you to purchase now and plan for later. Lot has a gravel base and all services are at the lot line.