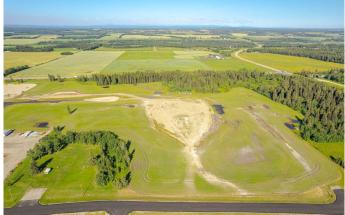

#### \$4,900,000

0 Bedroom, 0.00 Bathroom, Land on 49.91 Acres

NONE, Rural Mountain View County, Alberta

49.91 acre parcel in the Cowboy Trail Business Park on the intersection of Hwy 27 and Hwy 22. This intersection sees an "Average Annual Daytime Traffic" of 17,740 movements as measured by Alberta Transportation in 2019. The Cowboy Trail Business Park has supporting businesses that include a Cardlock Gas station, RV storage, bedding and Mulch operations, and the current development of a Consumer retail business. Located 22 minutes to the QE2 East of Olds, 7 Minutes to Sundre, and 40 minutes to Cochrane provide easy access for Transport Trucks, Campers, and Tourism. Connecting lots and other lots are available.