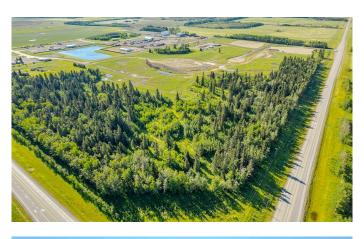

#### \$4,900,000

0 Bedroom, 0.00 Bathroom, Land on 49.91 Acres

NONE, Rural Mountain View County, Alberta

49.91 acre parcel in the Cowboy Trail Business Park on the intersection of Hwy 27 and Hwy 22. This intersection sees an "Average Annual Daytime Traffic" of 17,740 movements as measured by Alberta Transportation in 2019. The Cowboy Trail Business Park has supporting businesses that include a Cardlock Gas station, RV storage, bedding and Mulch operations, and the current development of a Consumer retail business. Located 22 minutes to the QE2 East of Olds, 7 Minutes to Sundre, and 40 minutes to Cochrane provide easy access for Transport Trucks, Campers, and Tourism. Connecting lots and other lots are available.