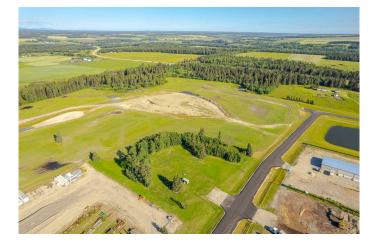

#### \$4,900,000

0 Bedroom, 0.00 Bathroom, Land on 49.91 Acres

NONE, Rural Mountain View County, Alberta

49.91 acre parcel in the Cowboy Trail Business Park on the intersection of Hwy 27 and Hwy 22. This intersection sees an "Average Annual Daytime Traffic" of 17,740 movements as measured by Alberta Transportation in 2019. The Cowboy Trail Business Park has supporting businesses that include a Cardlock Gas station, RV storage, bedding and Mulch operations, and the current development of a Consumer retail business. Located 22 minutes to the QE2 East of Olds, 7 Minutes to Sundre, and 40 minutes to Cochrane provide easy access for Transport Trucks, Campers, and Tourism. Connecting lots and other lots are available.