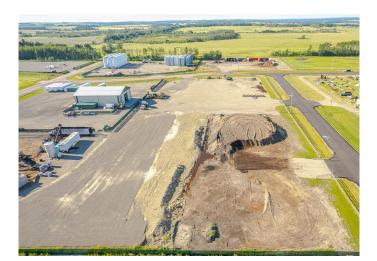

#### \$354,900

0 Bedroom, 0.00 Bathroom, Land on 2.53 Acres

NONE, Rural Mountain View County, Alberta

2.53 acre lot in the Cowboy Trail Business Park on the intersection of Hwy 27 and Hwy 22. This intersection sees an "Average Annual Daytime Traffic" of 17,740 movements as measured by Alberta Transportation in 2019. The Cowboy Trail Business Park has supporting businesses that include a Cardlock Gas station, RV storage, bedding and Mulch operations, and the current development of a Consumer retail business. Located 22 minutes to the QE2 East of Olds, 7 Minutes to Sundre, and 40 minutes to Cochrane provide easy access for Transport Trucks, Campers, and Tourism. Connecting lots and other lots are available.

This current lot is being lease until 2027, allowing you to purchase now and plan for later. Lot has a gravel base and all services are at the lot line.