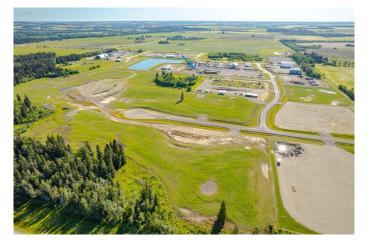

#### \$354,900

0 Bedroom, 0.00 Bathroom, Land on 2.53 Acres

NONE, Rural Mountain View County, Alberta

2.53 acre lot in the Cowboy Trail Business Park on the intersection of Hwy 27 and Hwy 22. This intersection sees an "Average Annual Daytime Traffic" of 17,740 movements as measured by Alberta Transportation in 2019. The Cowboy Trail Business Park has supporting businesses that include a Cardlock Gas station, RV storage, bedding and Mulch operations, and the current development of a Consumer retail business. Located 22 minutes to the QE2 East of Olds, 7 Minutes to Sundre, and 40 minutes to Cochrane provide easy access for Transport Trucks, Campers, and Tourism. Connecting lots and other lots are available.

This current lot is being lease until 2027, allowing you to purchase now and plan for later. Lot has a gravel base and all services are at the lot line.