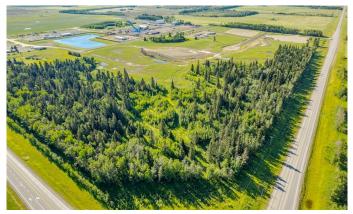

#### \$354,900

0 Bedroom, 0.00 Bathroom, Land on 2.53 Acres

NONE, Rural Mountain View County, Alberta

2.53 acre lot in the Cowboy Trail Business Park on the intersection of Hwy 27 and Hwy 22. This intersection sees an "Average Annual Daytime Traffic" of 17,740 movements as measured by Alberta Transportation in 2019. The Cowboy Trail Business Park has supporting businesses that include a Cardlock Gas station, RV storage, bedding and Mulch operations, and the current development of a Consumer retail business. Located 22 minutes to the QE2 East of Olds, 7 Minutes to Sundre, and 40 minutes to Cochrane provide easy access for Transport Trucks, Campers, and Tourism. Connecting lots and other lots are available.