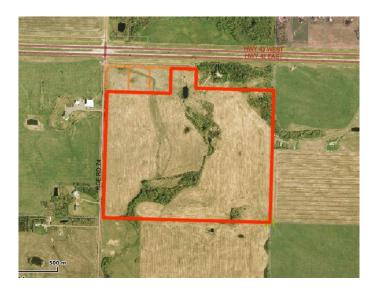

### \$999,900

0 Bedroom, 0.00 Bathroom, Land on 125.35 Acres

NONE, Dimsdale, Alberta

MULTI-USE DEVELOPMENT LAND ONLY MINUTES WEST OF GRANDE PRAIRIE. ALBERTA!!! This 125 acre parcel is perfectly positioned to become the next rural commercial industrial development site. The recently approved Alberta Transportation Highway interchange will be positioned on this parcel. This means huge exposure and the potential for major return on investment. Please inquire about further details on the options here. It is only 5km's west of the city and 3 km's from the new hwy43. interchange & north by-pass. The price has been reduced substantially and the time to capture the opportunity is now. Highway access, services in the area, preliminary residential & commercial ASP's are available as a supplement to the listing. Call for more information on this unique investment/development opportunity.