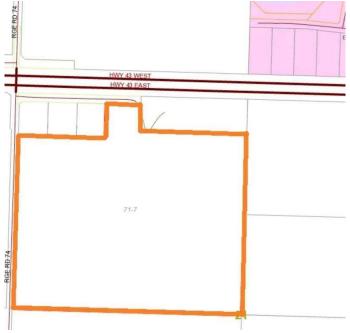

### \$999,900

0 Bedroom, 0.00 Bathroom, Land on 125.35 Acres

NONE, Dimsdale, Alberta

MULTI-USE DEVELOPMENT LAND ONLY MINUTES WEST OF GRANDE PRAIRIE. ALBERTA!!! This 125 acre parcel is perfectly positioned to become the next rural commercial industrial development site. The recently approved Alberta Transportation Highway interchange will be positioned on this parcel. This means huge exposure and the potential for major return on investment. Please inquire about further details on the options here. It is only 5km's west of the city and 3 km's from the new hwy43. interchange & north by-pass. The price has been reduced substantially and the time to capture the opportunity is now. Highway access, services in the area, preliminary residential & commercial ASP's are available as a supplement to the listing. Call for more information on this unique investment/development opportunity.