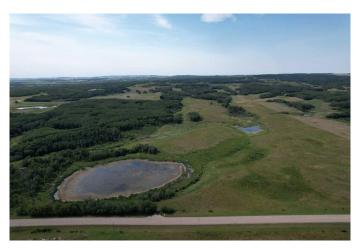

#### \$1,000,000

0 Bedroom, 0.00 Bathroom, Land on 158.97 Acres

NONE, Rural Red Deer County, Alberta

Excellent un-subdivided quarter section of native pasture land on Highway 816 close to Pine Lake. Good grass and natural water sources for livestock. Large treed and open areas with fantastic recreation, wildlife viewing, and hunting (deer & moose) opportunities. Perfect parcel of land to build your dream home and yard site right off pavement and close to the lake, golf course, gas station/convenience store, and around 20 minute drive into Red Deer.