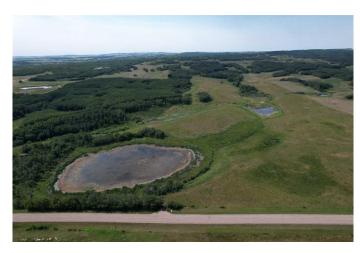

#### \$1,000,000

0 Bedroom, 0.00 Bathroom, Land on 158.97 Acres

NONE, Rural Red Deer County, Alberta

Excellent un-subdivided quarter section of native pasture land on Highway 816 close to Pine Lake. Good grass and natural water sources for livestock. Large treed and open areas with fantastic recreation, wildlife viewing, and hunting (deer & moose) opportunities. Perfect parcel of land to build your dream home and yard site right off pavement and close to the lake, golf course, gas station/convenience store, and around 20 minute drive into Red Deer.