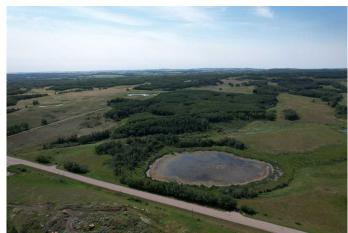

#### \$1,000,000

0 Bedroom, 0.00 Bathroom, Land on 158.97 Acres

NONE, Rural Red Deer County, Alberta

Excellent un-subdivided quarter section of native pasture land on Highway 816 close to Pine Lake. Good grass and natural water sources for livestock. Large treed and open areas with fantastic recreation, wildlife viewing, and hunting (deer & moose) opportunities. Perfect parcel of land to build your dream home and yard site right off pavement and close to the lake, golf course, gas station/convenience store, and around 20 minute drive into Red Deer.