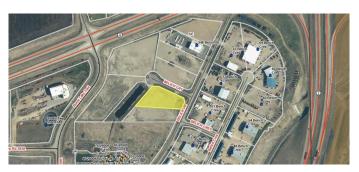

#### \$862,750

0 Bedroom, 0.00 Bathroom, Land on 2.03 Acres

Belich Business Park, Rural Red Deer County, Alberta

The PERFECT Location to build your business on with 2.03 Acres on Hwy 11 just before Queen E 11! BSI Zoning and amazing exposure! Solid ground and all services at lot line. BSI Zoning allows for An amazing number of different type of business's from Automotive, Contracting, Food and Beverage, Training Facilities, Kennel's, Lease Bays, Commercial Rental Units, Oilfield Service or Supply, Outdoor Storage Facilities, Retail Sales, Solar Energy, Manufactured Home Sales, Vet Clinic, Digressionary Uses include: Automotive or RV Sales, Cannabis Production, EMS, Heavy Equipment Sales/Rental, Indoor Shooting Range, Manufacturing/Processing or Assembly Facility, Warehousing and Storage, Security -Operator Residential Unit. This is the perfect spot to build your business!

## **Community Information**

Address 210 Belich Court

Subdivision Belich Business Park

City Rural Red Deer County

County Red Deer County

Province Alberta

Postal Code T4S 2K5