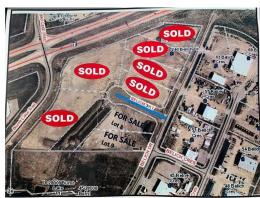

#### \$862,750

0 Bedroom, 0.00 Bathroom, Land on 2.03 Acres

Belich Business Park, Rural Red Deer County, Alberta

The PERFECT Location to build your business on with 2.03 Acres on Hwy 11 just before Queen E 11! BSI Zoning and amazing exposure! Solid ground and all services at lot line. BSI Zoning allows for An amazing number of different type of business's from Automotive, Contracting, Food and Beverage, Training Facilities, Kennel's, Lease Bays, Commercial Rental Units, Oilfield Service or Supply, Outdoor Storage Facilities, Retail Sales, Solar Energy, Manufactured Home Sales, Vet Clinic, Digressionary Uses include: Automotive or RV Sales, Cannabis Production, EMS, Heavy Equipment Sales/Rental, Indoor Shooting Range, Manufacturing/Processing or Assembly Facility, Warehousing and Storage, Security -Operator Residential Unit. This is the perfect spot to build your business!