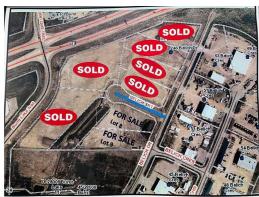

### \$896,750

0 Bedroom, 0.00 Bathroom, Land on 2.11 Acres

Belich Business Park, Rural Red Deer County, Alberta

The PERFECT Location to build your business on with 2.11 Acres on Hwy 11 just before Queen E 11! BSI Zoning and amazing exposure! Solid ground and all services at lot line. BSI Zoning allows for An amazing number of different type of business's from Automotive, Contracting, Food and Beverage, Training Facilities, Kennel's, Lease Bays, Commercial Rental Units, Oilfield Service or Supply, Outdoor Storage Facilities, Retail Sales, Solar Energy, Manufactured Home Sales, Vet Clinic, Digressionary Uses include: Automotive or RV Sales, Cannabis Production, EMS, Heavy Equipment Sales/Rental, Indoor Shooting Range, Manufacturing/Processing or Assembly Facility, Warehousing and Storage, Security -Operator Residential Unit. This is the perfect spot to build your business!