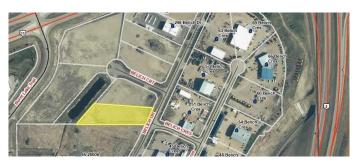

### \$896,750

0 Bedroom, 0.00 Bathroom, Land on 2.11 Acres

Belich Business Park, Rural Red Deer County, Alberta

The PERFECT Location to build your business on with 2.11 Acres on Hwy 11 just before Queen E 11! BSI Zoning and amazing exposure! Solid ground and all services at lot line. BSI Zoning allows for An amazing number of different type of business's from Automotive, Contracting, Food and Beverage, Training Facilities, Kennel's, Lease Bays, Commercial Rental Units, Oilfield Service or Supply, Outdoor Storage Facilities, Retail Sales, Solar Energy, Manufactured Home Sales, Vet Clinic, Digressionary Uses include: Automotive or RV Sales, Cannabis Production, EMS, Heavy Equipment Sales/Rental, Indoor Shooting Range, Manufacturing/Processing or Assembly Facility, Warehousing and Storage, Security -Operator Residential Unit. This is the perfect spot to build your business!

## **Community Information**

Address 200 Belich Drive

Subdivision Belich Business Park

City Rural Red Deer County

County Red Deer County

Province Alberta

Postal Code T4S 2K5