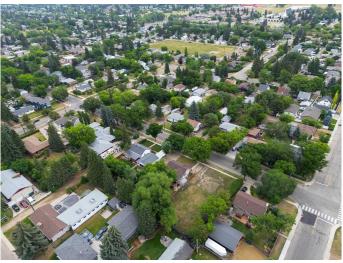

#### \$299,900

0 Bedroom, 0.00 Bathroom, Land on 0.23 Acres

Mountview, Red Deer, Alberta

RARE- MASSIVE 74'6" X 135' lot on a gorgeous Elm tree lined treed in highly desirable Mountview subdivision. This size of lot in this subdivision is very hard to find. Build your dream home in this fabulous location, close to walking trails, schools and all amenities.