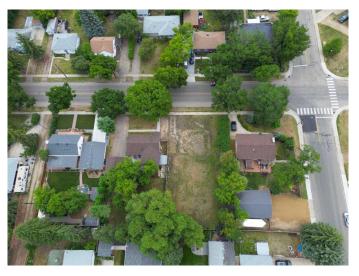

#### \$299,900

0 Bedroom, 0.00 Bathroom, Land on 0.23 Acres

Mountview, Red Deer, Alberta

RARE- MASSIVE 74'6" X 135' lot on a gorgeous Elm tree lined treed in highly desirable Mountview subdivision. This size of lot in this subdivision is very hard to find. Build your dream home in this fabulous location, close to walking trails, schools and all amenities.