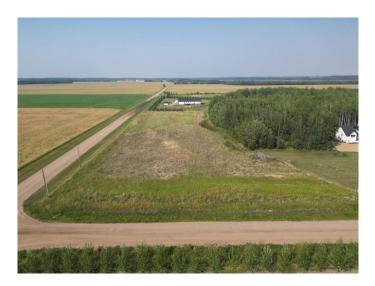

#### \$205,000

0 Bedroom, 0.00 Bathroom, Land on 2.99 Acres

NONE, La Crete, Alberta

This beautiful 3-acre lot, just 2 minutes from town offers the perfect setting to build your dream home. With ample space and easy access to town amenities, this property provides the ideal blend of country living and convenience. Services are all at the property line, ready to be developed! Don't miss this rare opportunity to create your own private retreat!