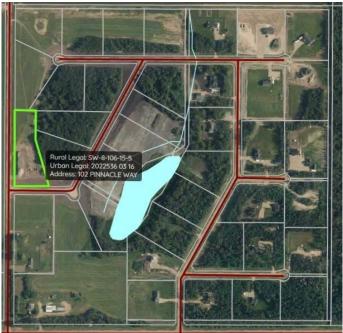

## **Community Information**

| Address     | 102 Pinnacle Way |
|-------------|------------------|
| Subdivision | NONE             |
| City        | La Crete         |
| County      | Mackenzie County |
| Province    | Alberta          |
| Postal Code | T0H2H0           |

## Exterior

Lot Description

Cleared, Corners Marked