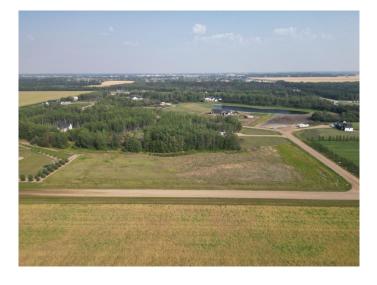

#### \$205,000

0 Bedroom, 0.00 Bathroom, Land on 2.99 Acres

NONE, La Crete, Alberta

This beautiful 3-acre lot, just 2 minutes from town offers the perfect setting to build your dream home. With ample space and easy access to town amenities, this property provides the ideal blend of country living and convenience. Services are all at the property line, ready to be developed! Don't miss this rare opportunity to create your own private retreat!