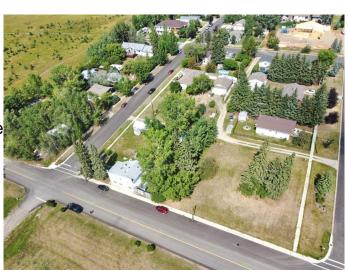

#### \$195,000

0 Bedroom, 0.00 Bathroom, Land on 0.40 Acres

NONE, Benalto, Alberta

Large parcel of land (3Lots) with 150 ft of frontage available in the peaceful hamlet of Benalto. So many opportunities available. Bring your imagination and your plans and unlock the potential for this land. Check out the permitted uses with local zoning regulations to see what fits for this land. This lot has great views to the mountains.