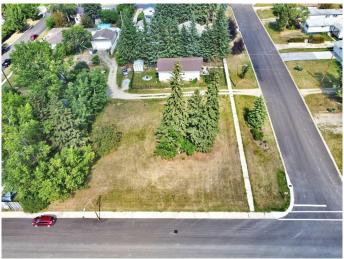

#### \$195,000

0 Bedroom, 0.00 Bathroom, Land on 0.40 Acres

NONE, Benalto, Alberta

Large parcel of land (3Lots) with 150 ft of frontage available in the peaceful hamlet of Benalto. So many opportunities available. Bring your imagination and your plans and unlock the potential for this land. Check out the permitted uses with local zoning regulations to see what fits for this land. This lot has great views to the mountains.