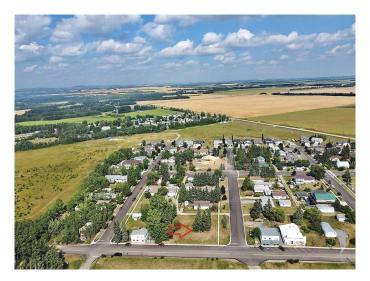

#### \$195,000

0 Bedroom, 0.00 Bathroom, Land on 0.40 Acres

NONE, Benalto, Alberta

Large parcel of land (3Lots) with 150 ft of frontage available in the peaceful hamlet of Benalto. So many opportunities available. Bring your imagination and your plans and unlock the potential for this land. Check out the permitted uses with local zoning regulations to see what fits for this land. This lot has great views to the mountains.