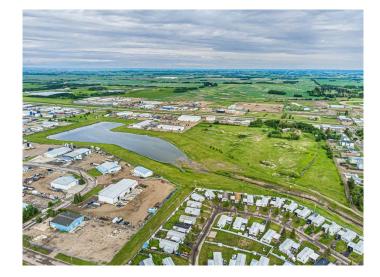

### \$575,000

0 Bedroom, 0.00 Bathroom, Land on 9.01 Acres

Glen E. Neilsen Industrial Park, Lloydminster, Alberta

Amazing land development opportunity inside the city of Lloydminster limits! This 9 acre parcel of raw land is situated adjacent to the Glenn E. Neilson Industrial Park and close proximity to Highway 17. Zoned Industrial 1, this property would be the ideal location for future industrial development. The permitted and discretionary uses are numerous. Including Automobile repair, contractor services, Broadcasting/Television, solar collectors, greenhouse, bulk fuel storage, manufactured home sales/rentals, veterinary services, automotive sales, government services and the list goes on.

### **Community Information**

Address 60 51 Avenue

Subdivision Glen E. Neilsen Industrial Park

City Lloydminster
County Lloydminster

Province Alberta
Postal Code T9V 0X6