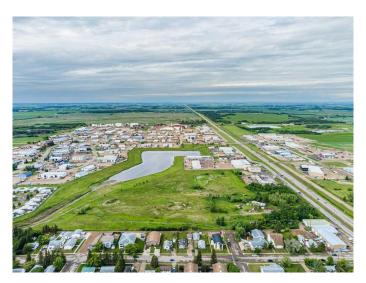

### \$575,000

0 Bedroom, 0.00 Bathroom, Land on 9.01 Acres

Glen E. Neilsen Industrial Park, Lloydminster, Alberta

Amazing land development opportunity inside the city of Lloydminster limits! This 9 acre parcel of raw land is situated adjacent to the Glenn E. Neilson Industrial Park and close proximity to Highway 17. Zoned Industrial 1, this property would be the ideal location for future industrial development. The permitted and discretionary uses are numerous. Including Automobile repair, contractor services, Broadcasting/Television, solar collectors, greenhouse, bulk fuel storage, manufactured home sales/rentals, veterinary services, automotive sales, government services and the list goes on.

### **Community Information**

Address 60 51 Avenue

Subdivision Glen E. Neilsen Industrial Park

City Lloydminster
County Lloydminster

Province Alberta
Postal Code T9V 0X6