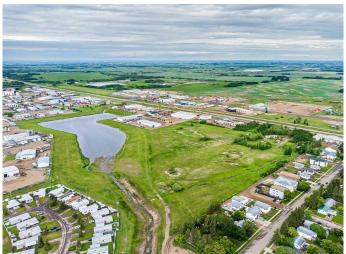

### \$575,000

0 Bedroom, 0.00 Bathroom, Land on 9.01 Acres

Glen E. Neilsen Industrial Park, Lloydminster, Alberta

Amazing land development opportunity inside the city of Lloydminster limits! This 9 acre parcel of raw land is situated adjacent to the Glenn E. Neilson Industrial Park and close proximity to Highway 17. Zoned Industrial 1, this property would be the ideal location for future industrial development. The permitted and discretionary uses are numerous. Including Automobile repair, contractor services, Broadcasting/Television, solar collectors, greenhouse, bulk fuel storage, manufactured home sales/rentals, veterinary services, automotive sales, government services and the list goes on.

### **Community Information**

Address 60 51 Avenue

Subdivision Glen E. Neilsen Industrial Park

City Lloydminster
County Lloydminster

Province Alberta
Postal Code T9V 0X6