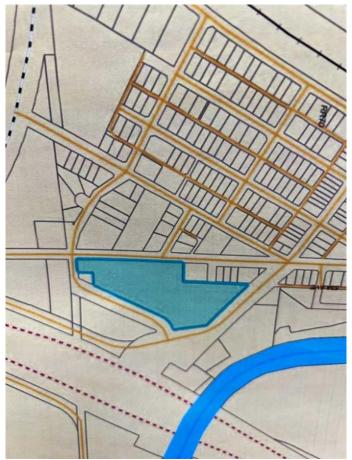

## \$85,000

0 Bedroom, 0.00 Bathroom, Land on 8.72 Acres

NONE, Sangudo, Alberta

Great opportunity for development. Bare land close to Sangudo ready for someone to develope. Plenty of trees and shrubs . 8.72 acres! Proximately about 3.5 hours drive from Calgary, or about 1.5 hours drive from Edmonton.

## **Community Information**

Address W:5 R:7 T:57 S:1 Q:se

Subdivision NONE
City Sangudo

County Lac Ste. Anne County

Province Alberta
Postal Code T0E 2A0