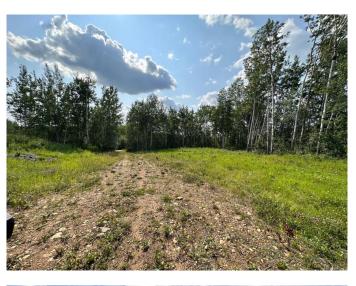

#### \$119,900

0 Bedroom, 0.00 Bathroom, Land on 1.18 Acres

Lac La Biche, Lac La Biche, Alberta

Are you looking for a private place to park and rv and then build a residence? This 1.18 acre lot has room to build a home, garage, and space for parking, a garden, and more! Checkout this great lot locate at the Lac La Biche Mission Phase 1! The lot is partially cleared with some mature trees. The is power, gas, water, and sewer services at the property line. This subdivision is just a few minutes out of Lac La Biche on paved roads! The boat launch is near by as well, so you can be on the water in minutes! The neighboring lot is also for sale in case you would love more space, or have a great neighbor or friend who could buy next door!