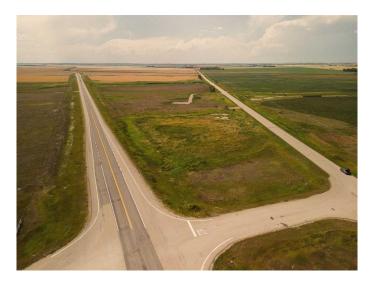

# \$265,000 - Parcel 2 Township Road 264 And Highway 9, Rural Rocky View County

MLS® #A2158596

#### \$265,000

0 Bedroom, 0.00 Bathroom, Land on 4.57 Acres

NONE, Rural Rocky View County, Alberta

McKay Lands features a variety of acreages near Kathyrn, Alberta, ranging from 4.5 acres to an impressive 95 acres. Thoughtfully subdivided based on deep knowledge and love for the land, each parcel tells its own story and offers a wealth of untapped possibilities. Country living with added perks. Country residential acreage. Paved road access. Mountain views. Located minutes from the Town of Kathyrn, McKay Lands delivers all the perks of country living with convenient access to big city amenities. Conveniently Close Yet Blissfully Far. 2 minutes to Keoma community hall. 2 minutes to Keoma baseball field. 5 minutes to Kathyrn K-8 school. 10 minutes to Irricana. 20 minutes to Cross Iron Mills Mall. 25 minutes to Airdrie. 30 minutes to the Calgary Airport. 45 minutes to downtown Calgary.

MLS® # A2158596 Price \$265,000

Bathrooms 0.00 Acres 4.57 Type Land

Sub-Type Residential Land

Status Active

## **Community Information**

Address Parcel 2 Township Road 264 And Highway 9

Subdivision NONE

City Rural Rocky View County

County Rocky View County

Province Alberta

Postal Code T0M 1G0