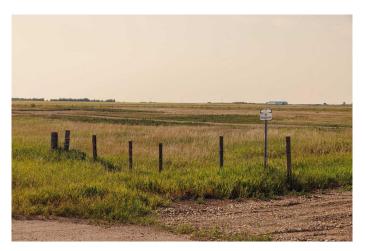

#### \$265,000

0 Bedroom, 0.00 Bathroom, Land on 4.57 Acres

NONE, Rural Rocky View County, Alberta

McKay Lands features a variety of acreages near Kathyrn, Alberta, ranging from 4.5 acres to an impressive 95 acres. Thoughtfully subdivided based on deep knowledge and love for the land, each parcel tells its own story and offers a wealth of untapped possibilities. Country living with added perks. Country residential acreage. Paved road access. Mountain views. Located minutes from the Town of Kathyrn, McKay Lands delivers all the perks of country living with convenient access to big city amenities. Conveniently Close Yet Blissfully Far. 2 minutes to Keoma community hall. 2 minutes to Keoma baseball field. 5 minutes to Kathyrn K-8 school. 10 minutes to Irricana. 20 minutes to Cross Iron Mills Mall. 25 minutes to Airdrie. 30 minutes to the Calgary Airport. 45 minutes to downtown Calgary.