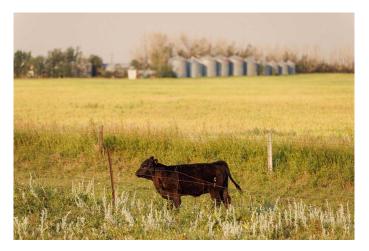

#### \$515,000

0 Bedroom, 0.00 Bathroom, Land on 34.49 Acres

NONE, Rural Rocky View County, Alberta

McKay Lands features a variety of acreages near Kathyrn, Alberta, ranging from 4.5 acres to an impressive 95 acres. Thoughtfully subdivided based on deep knowledge and love for the land, each parcel tells its own story and offers a wealth of untapped possibilities. Country living with added perks. Country residential acreage. Paved road access. Mountain views. Located minutes from the Town of Kathyrn, McKay Lands delivers all the perks of country living with convenient access to big city amenities. Conveniently Close Yet Blissfully Far. 2 minutes to Keoma community hall. 2 minutes to Keoma baseball field. 5 minutes to Kathyrn K-8 school. 10 minutes to Irricana. 20 minutes to Cross Iron Mills Mall. 25 minutes to Airdrie. 30 minutes to the Calgary Airport. 45 minutes to downtown Calgary.