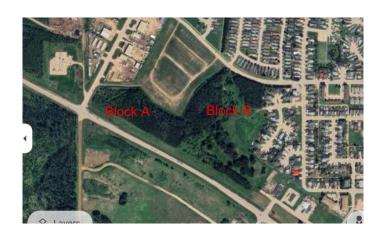

# \$2,300,000 - Block B 6 Avenue Sw, Slave Lake

MLS® #A2158875

### \$2,300,000

0 Bedroom, 0.00 Bathroom, Land on 15.59 Acres

NONE, Slave Lake, Alberta

Fantastic 15.59 acre parcel IN TOWN zoned UE, (Urban Expansion) fronting onto 6 Ave SW. Ready for your next venture! Ohh, the possibilities! The Town of Slave Lake is offering developer incentives for new builds. Don't delay