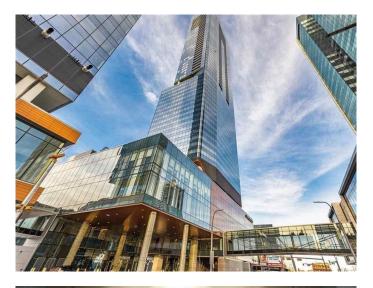

# \$388,888 - 3004, 10360 102 Nw, Edmonton

MLS® #A2159171

# \$388,888

1 Bedroom, 1.00 Bathroom, 545 sqft Residential on 0.00 Acres

Downtown\_EDMO, Edmonton, Alberta

Experience luxury living at its finest in this stunning 1 bedroom + Den, 1 bathroom condo located on the 30th floor of the prestigious JW Marriott in downtown Edmonton! With 545 square feet of sophisticated space, this residence offers unparalleled elegance and breathtaking views of the city skyline and the River Valley. The condo boasts the highest quality finishes, including quartz countertops, sleek ceramic tile, and hardwood floors, all meticulously crafted to create a refined living experience. The modern kitchen is equipped with top-of-the-line appliances, including a 4-piece stove top, hood fan, microwave, and oven, making it perfect for the discerning home chef. The open-concept living area is bathed in natural light, offering a warm and inviting atmosphere, while the private balcony provides a serene retreat where you can enjoy panoramic views of downtown Edmonton and the River Valley. As a resident of the JW Marriott, you'll enjoy access to world-class amenities such as 24/7 concierge service and security, unlimited access to the Marriott Archetype Gym, a luxurious swimming pool and spa, an exclusive billiards room, and a lounge. The building also features a patio with BBQs, loungers, and glass fire pits, perfect for socializing or relaxing outdoors. The condo includes heated underground parking and a secure, ensuring ample space for your belongings. Located in the heart of Edmonton, the JW Marriott Hotel offers unparalleled access to the city's best dining, shopping, and