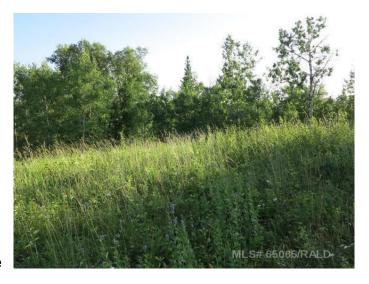

#### \$128,500

0 Bedroom, 0.00 Bathroom, Land on 0.45 Acres

NONE, Perch Lake, Saskatchewan

This well treed serviced lot (power, phone, gas) has a great North view overlooking the lake and is adjacent to the Municipal Reserve area to the west. Partially cleared, with some nice trees and bush. Echo Bay at Perch Lake offers all the great lake recreational opportunities, within close proximity to the amenities of Paradise Hill and Lloydminster. Enjoy lake living with pavement almost all the way, and a great community atmosphere! Directions: East of Paradise Hill, SK on Hwy 3 to Hwy 21 North. Go North one mile, then West one mile. Detailed map and signage in place. GST applies to sale price.

#### **Exterior**

Lot Description Irregular Lot, Treed, Waterfront