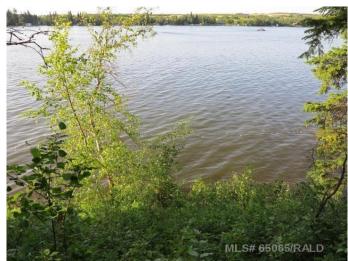

#### \$128,500

0 Bedroom, 0.00 Bathroom, Land on 0.45 Acres

NONE, Perch Lake, Saskatchewan

This well treed serviced lot (power, phone, gas) has a great North view overlooking the lake and is adjacent to the Municipal Reserve area to the west. Partially cleared, with some nice trees and bush. Echo Bay at Perch Lake offers all the great lake recreational opportunities, within close proximity to the amenities of Paradise Hill and Lloydminster. Enjoy lake living with pavement almost all the way, and a great community atmosphere! Directions: East of Paradise Hill, SK on Hwy 3 to Hwy 21 North. Go North one mile, then West one mile. Detailed map and signage in place. GST applies to sale price.

#### **Amenities**

Is Waterfront Yes

Waterfront Waterfront

#### **Exterior**

Lot Description Irregular Lot, Treed, Waterfront