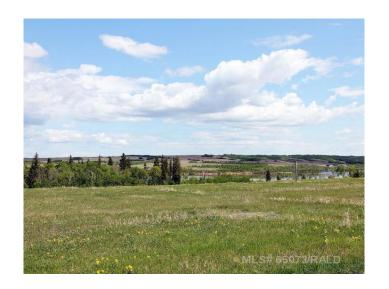

### \$130,000

0 Bedroom, 0.00 Bathroom, Land on 9.04 Acres

NONE, Perch Lake, Saskatchewan

Enjoy the best of both worlds: country residential and lake living at Echo Bay. This 9.04 acre parcel is ready for your development with power and gas ready to go. Build your dream home to take advantage of the beautiful views to the north and East. Perch Lake offers all the great recreational opportunities for your outdoor enthusiast. Directions: East of Paradise Hill, SK. on Hwy 3 to Hwy 21 North. Go North one mile, then west one mile. Detailed map and signage in place. GST applies to sale price.