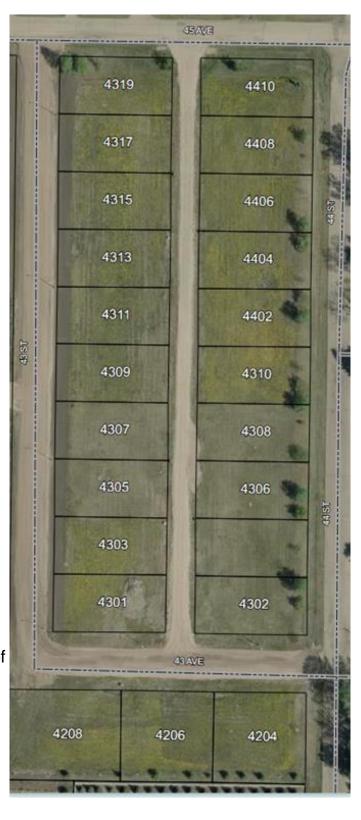

### \$19,900

0 Bedroom, 0.00 Bathroom, Land on 0.19 Acres

NONE, Castor, Alberta

Bare land in the new subdivision on the south part of Castor, 15 lots listed by Sutton Landmark Realty, all are approximately 65x128 ft. Negotiable time line to build.