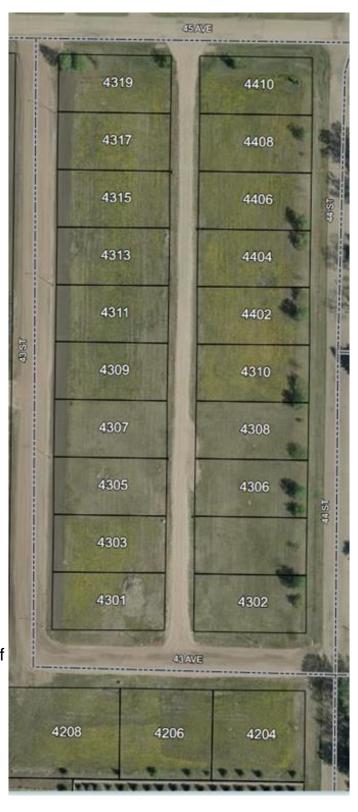

## \$19,900

0 Bedroom, 0.00 Bathroom, Land on 0.19 Acres

NONE, Castor, Alberta

Bare land in the new subdivision on the south part of Castor, 15 lots listed by Sutton Landmark Realty, all are approximately 65x128 ft. Negotiable time line to build.