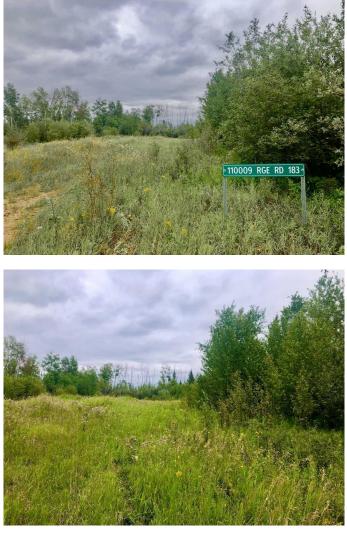

# \$48,000 - 110009 Range Road 183, Rural Mackenzie County

MLS® #A2159335

#### \$48,000

0 Bedroom, 0.00 Bathroom, Land on 6.99 Acres

NONE, Rural Mackenzie County, Alberta

Only minutes East from the town of High Level is where you will find this 6.99 acre hideaway . Get the family together or maybe you have been dreaming of a place all for yourself, pack the holiday trailer or build a tiny home and spend some time in Mother Nature's playground! Exploring the unmatched beauty. This 6.99 acre piece of paradise is the perfect place to go unwind and get away for some relaxation. This is the perfect place to build your dream home, shop or start your hobby farm, draw up the blueprints and escape to country living! Some of the property is cleared with the right amount of trees to still give you privacy. CAUTION : View with care ,outdoor enthusiasts and nature lovers, you might just fall in love with this property !! Be VERY careful when viewing! you may just not want to leave...

### **Community Information**

| Address     | 110009 Range Road 183  |
|-------------|------------------------|
| Subdivision | NONE                   |
| City        | Rural Mackenzie County |
| County      | Mackenzie County       |
| Province    | Alberta                |
| Postal Code | T0H 1Z0                |